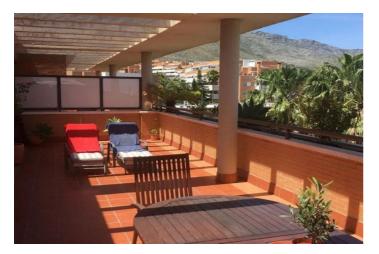

The penthouse has three terraces on the same floor, one of them of 70 m<sup>2</sup>, which provide ample views of the sea, the mountains and the swimming pool. All the bedrooms are exterior, bright and equipped with built-in wardrobes. The master bedroom includes a dressing area. The property is equipped with hot/cold air conditioning, guaranteeing maximum comfort all year round.