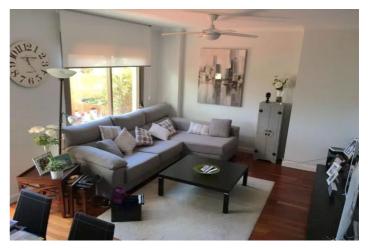

#### Costa del Sol, Torremolinos

We present a spectacular penthouse in the prestigious area of El Pinillo, Torremolinos, with a magnificent orientation and sea views. This property, of 134 m<sup>2</sup> built, is distributed in 4 bedrooms and 2 bathrooms, one of them en suite. The spacious living room and the independent kitchen offer a comfortable and functional space for daily life.

The penthouse has three terraces on the same floor, one of them of 70 m<sup>2</sup>, which provide ample views of the sea, the mountains and the swimming pool. All the bedrooms are exterior, bright and equipped with built-in wardrobes. The master bedroom includes a dressing area. The property is equipped with hot/cold air conditioning, guaranteeing maximum comfort all year round.