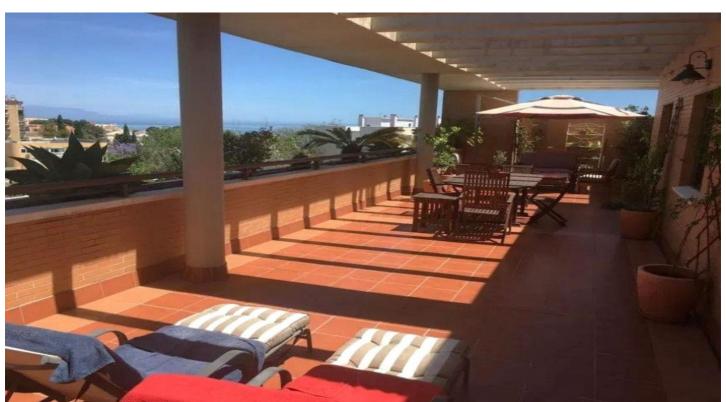

#### Costa del Sol, Torremolinos

We present a spectacular penthouse in the prestigious area of El Pinillo, Torremolinos, with a magnificent orientation and sea views. This property, of 134 m<sup>2</sup> built, is distributed in 4 bedrooms and 2 bathrooms, one of them en suite. The spacious living room and the independent kitchen offer a comfortable and functional space for daily life.

The penthouse has three terraces on the same floor, one of them of 70 m<sup>2</sup>, which provide ample views of the sea, the mountains and the swimming pool. All the bedrooms are exterior, bright and equipped with built-in wardrobes. The master bedroom includes a dressing area. The property is equipped with hot/cold air conditioning, guaranteeing maximum comfort all year round.