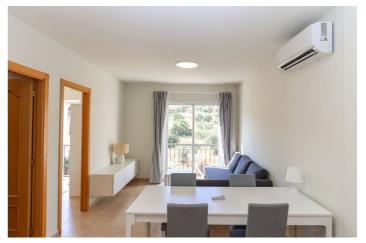

**Property Details:** 

The light that floods in from the french windows in the lounge of this apartment is a lovely welcome to the property. The fitted kitchen sits to the left with dining area directly infront. There are two double bedrooms and a bathroom. The bedroom to the front of the property also has the added luxury of french windows.