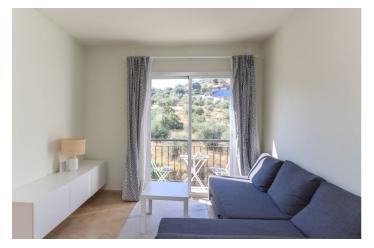

**Property Details:** 

The light that floods in from the french windows in the lounge of this apartment is a lovely welcome to the property. The fitted kitchen sits to the left with dining area directly infront. There are two double bedrooms and a bathroom. The bedroom to the front of the property also has the added luxury of french windows.