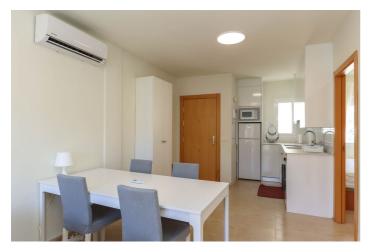

**Property Details:** 

The light that floods in from the french windows in the lounge of this apartment is a lovely welcome to the property. The fitted kitchen sits to the left with dining area directly infront. There are two double bedrooms and a bathroom. The bedroom to the front of the property also has the added luxury of french windows.