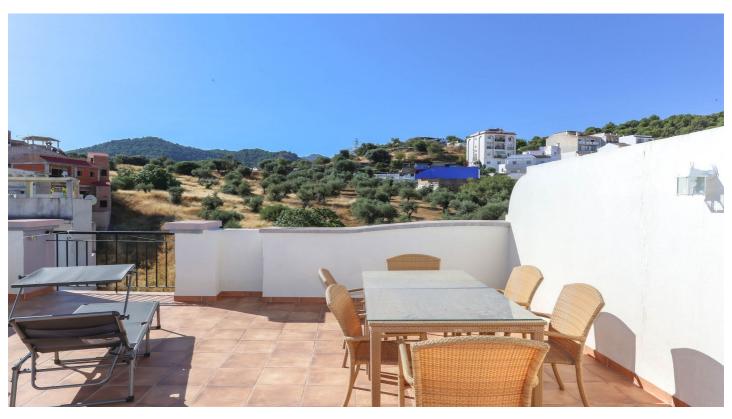

## Sierra de las Nieves, Monda

Pristine Penthouse with Private Roof Solarium

| . ( | Centre | of the  | popu   | lar vil | lage o | ot N | ⁄londa |
|-----|--------|---------|--------|---------|--------|------|--------|
| - 1 | lmmacı | ulata C | onditi | on      |        |      |        |

- . Immaculate Condition
- . Walking distance to many TAPAS Bars
- . Fully Furnished
- . Great Lock and Leave property

This apartment located in the bustling village of Monda is offering in pristine condition with unusual feature of its own Private Roof Solarium.

It is very rare to find a private roof solarium and this property has it! Access is via communal staircase, leading to a secure area accessed via a locked door to your own private bathing, dining, entertaining, relaxing solarium. Such a luxury!

| Outdoor area and Land:         |  |  |  |  |
|--------------------------------|--|--|--|--|
| Roof Solarium                  |  |  |  |  |
| Views:                         |  |  |  |  |
| Village and distance mountains |  |  |  |  |
| Access:                        |  |  |  |  |
| Fxcellent                      |  |  |  |  |