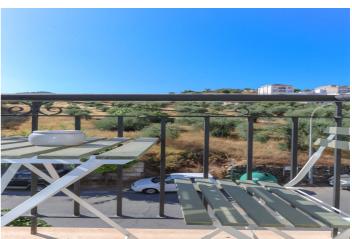

It is very rare to find a private roof solarium and this property has it! Access is via communal staircase, leading to a secure area accessed via a locked door to your own private bathing, dining, entertaining, relaxing solarium. Such a luxury!

| Outdoor area and Land:         |  |  |  |  |
|--------------------------------|--|--|--|--|
| Roof Solarium                  |  |  |  |  |
| Views:                         |  |  |  |  |
| Village and distance mountains |  |  |  |  |
| Access:                        |  |  |  |  |
| Fxcellent                      |  |  |  |  |