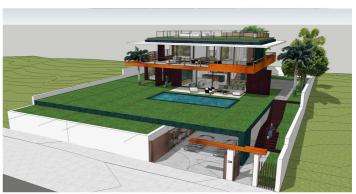

## Detached Villa for sale in Manilva, Manilva

1,050,000 -2,100,000 €

 $\textbf{Reference: R4831183} \quad \textbf{Bedrooms: 3-6} \quad \textbf{Bathrooms: 2-6} \quad \textbf{Plot Size: } 800\text{m}^2 - 1,600\text{m}^2 \quad \textbf{Build Size: } 200\text{m}^2 - 600\text{m}^2$ 

### Costa del Sol, Manilva

#### TURN-KEY VILLA PROJECT - THERE IS NO BETTER PRODUCT AVAILABLE

Spacious Plots: Sizes range between 800-1600sqm, offering ample outdoor living space.

Sea Views: Enjoy a partial sea view from the garden level, with breathtaking views from the upper level.

Flexible Design: Choose from 3-6 bedrooms and 2-6 bathrooms, with a built area of approximately 200-600sqm.

Personalize Your Space: Have the opportunity to influence the layout and design to match your preferences (only for the first client / subject to feasibility)