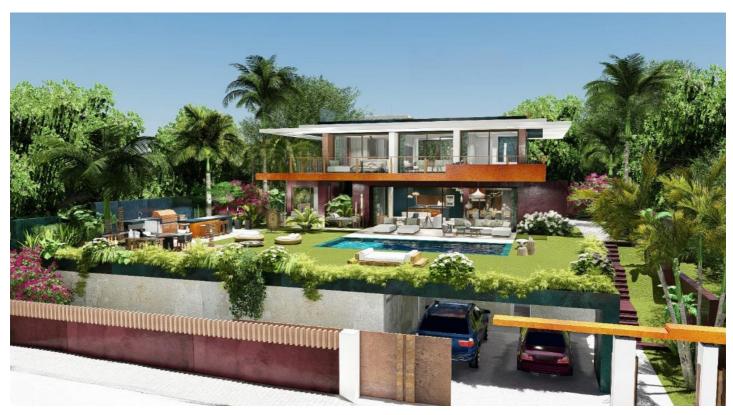

#### TURN-KEY VILLA PROJECT - THERE IS NO BETTER PRODUCT AVAILABLE

Spacious Plots: Sizes range between 800-1600sqm, offering ample outdoor living space.

Sea Views: Enjoy a partial sea view from the garden level, with breathtaking views from the upper level.

Flexible Design: Choose from 3-6 bedrooms and 2-6 bathrooms, with a built area of approximately 200-600sqm.

Personalize Your Space: Have the opportunity to influence the layout and design to match your preferences (only for the first client / subject to feasibility)

A convenient garage accommodates 2 cars.

#### **Features:**

FeaturesClimate ControlViewsCovered TerraceCold A/CSeaPrivate TerraceHot A/CGardenStorage RoomCentral HeatingPool

Ensuite Bathroom U/F Heating

Fitted Wardrobes
Solarium
Utility Room
Barbeque
Domotics