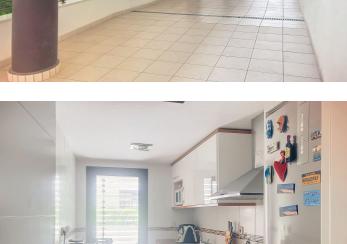

The community is gated, ensuring security and tranquility, and features an elevator, underground garages, a swimming pool, a paddle tennis court, and communal gardens.

The apartment has a built area of 150m<sup>2</sup> with two terraces of approximately 15m<sup>2</sup> each, offering open views of the urban panorama and partially to the sea. The living room is a cozy and functional space with access to one of the terraces. The separate kitchen is fully equipped with high-quality appliances and has an adjacent laundry room that provides additional space. The master bedroom stands out for its large size, 2 built-in wardrobes, en-suite bathroom with a bathtub, and direct access to the second terrace, providing a private corner with open views of the city and partial sea views. The other 2 bedrooms share the second bathroom with a bathtub.