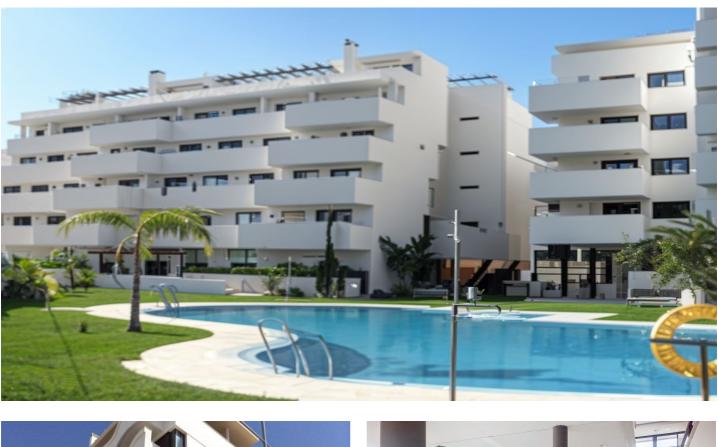

#### Costa del Sol, Estepona

Located in the Las Mesas area of Estepona, this apartment stands out for its proximity to the Port, the beach, the old town, as well as conveniences such as shops, restaurants, schools, and all the amenities the city offers.

The community is gated, ensuring security and tranquility, and features an elevator, underground garages, a swimming pool, a paddle tennis court, and communal gardens.

The apartment has a built area of 150m<sup>2</sup> with two terraces of approximately 15m<sup>2</sup> each, offering open views of the urban panorama and partially to the sea. The living room is a cozy and functional space with access to one of the terraces. The separate kitchen is fully equipped with high-quality appliances and has an adjacent laundry room that provides additional space. The master bedroom stands out for its large size, 2 built-in wardrobes, en-suite bathroom with a bathtub, and direct access to the second terrace, providing a private corner with open views of the city and partial sea views. The other 2 bedrooms share the second bathroom with a bathtub.

#### Features:

| Features         | Climate Control  | Views     |
|------------------|------------------|-----------|
| Covered Terrace  | Air Conditioning | Panoramic |
| Lift             |                  | Urban     |
| Near Transport   |                  | Street    |
| Private Terrace  |                  |           |
| Storage Room     |                  |           |
| Marble Flooring  |                  |           |
| Double Glazing   |                  |           |
| Fitted Wardrobes |                  |           |
| Tennis Court     |                  |           |
| Setting          | Condition        | Pool      |
| Close To Port    | Good             | Communal  |
| Close To Sea     | Excellent        |           |
| Close To Shops   |                  |           |
| Close To Town    |                  |           |
| Close To Schools |                  |           |
| Furniture        | Kitchen          | Garden    |
| Optional         | Fully Fitted     | Communal  |
|                  | Partially Fitted |           |
| Parking          |                  |           |
|                  |                  |           |