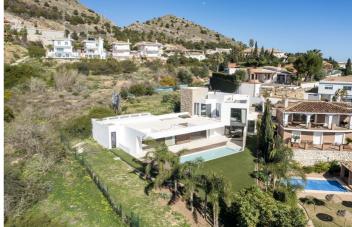

### Costa del Sol, Benalmádena

Introducing a captivating Villa, nestled in the picturesque area of La Capellanía, Benalmadena.

A villa with 3- bedrooms featuring an infinity swimmingpool, gym, indoor parking and an open floor plan connecting the living room and kitchen. Enjoy breathtaking panoramic views of the sea and mountains. The master bedroom, conveniently located on the same floor as the living room, provides a luxurious living experience. This property is within walking distance to restaurants, offering both comfort and convenience in a pituresque setting. An absolute opportunity!