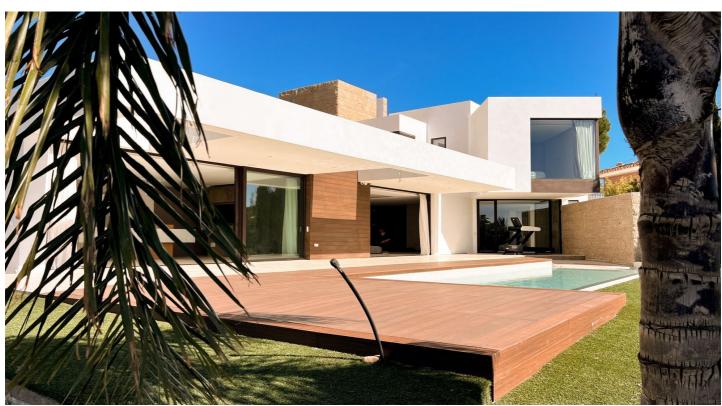

### Costa del Sol, Benalmádena

Introducing a captivating Villa, nestled in the picturesque area of La Capellanía, Benalmadena.

A villa with 3- bedrooms featuring an infinity swimmingpool, gym, indoor parking and an open floor plan connecting the living room and kitchen. Enjoy breathtaking panoramic views of the sea and mountains. The master bedroom, conveniently located on the same floor as the living room, provides a luxurious living experience. This property is within walking distance to restaurants, offering both comfort and convenience in a pituresque setting. An absolute opportunity!

#### Features:

Features **Covered Terrace** Near Transport **Private Terrace** Storage Room **Ensuite Bathroom Double Glazing Fitted Wardrobes** Gym Utility Room **Domotics** Views Sea Mountain Panoramic Pool Beach Pool Private Garden Private Landscaped

**Orientation** South West Climate Control Air Conditioning Cold A/C Hot A/C Fireplace

Setting Urbanisation Close To Sea Close To Shops

Furniture Not Furnished Parking Garage Condition Excellent New Construction