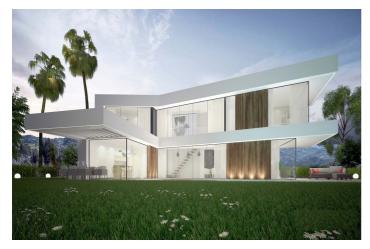

The gorgeous villa also holds a spacious kitchen with a pool and an underwater window to the gym, two terraces, one with a nightstand, wooden bridge on the upper floor.

They feature a glass wrap design so that the light reflects freedom and fills the magnificent interior of the villa with life. Benalmádena Costa is in fashion and is widely known as the epicenter of Malaga and stands as the host of the most interesting residential and holiday towns on the Costa del Sol.

This villa is an unprecedented home, where avant-garde design marks a turning point for lovers of good living and the enjoyment of the unique.

In an enchanting environment, bathed in Mediterranean light and decorated by the most beautiful sunsets, the perfect natural elements collide to project this magnificent dream home that will be hard to separate yourself from once purchased.

Different and distant from the rest, it sets an avant-garde trend in all its interior and exterior design. In conclusion, this villa is an independent single-family home. The project has a building permit and is ready for construction as well as one that represents a standard of luxury on the Costa del Sol, that caters for the whole family.