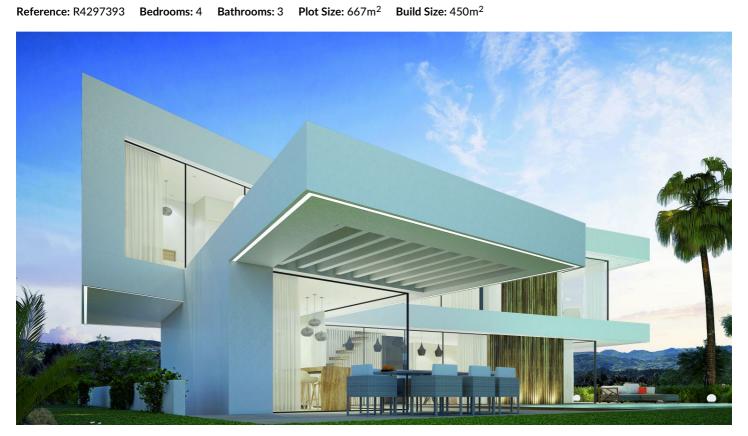

## Detached Villa for sale in Benalmádena, Benalmádena

1,500,000 €

Reference: R4297393 Bedrooms: 4 Bathrooms: 3

## Costa del Sol, Benalmádena

Villa is located on a plot of 667 square meters, two minutes from the beach. The unique and clever design allows the Mediterranean wind from the south to travel through every corner of the home and bring a much needed breeze into the home. The property is conveniently divided into 4 bedrooms, 3 full bathrooms and one additional with a toilet.

The gorgeous villa also holds a spacious kitchen with a pool and an underwater window to the gym, two terraces, one with a nightstand, wooden bridge on the upper floor.

They feature a glass wrap design so that the light reflects freedom and fills the magnificent interior of the villa with life. Benalmádena Costa is in fashion and is widely known as the epicenter of Malaga and stands as the host of the most interesting residential and holiday towns on the Costa del Sol.

This villa is an unprecedented home, where avant-garde design marks a turning point for lovers of good living and the enjoyment of the unique.

In an enchanting environment, bathed in Mediterranean light and decorated by the most beautiful sunsets, the perfect natural elements collide to project this magnificent dream home that will be hard to separate yourself from once purchased.