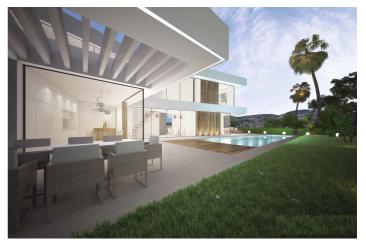

## Costa del Sol, Benalmádena

Villa is located on a plot of 667 square meters, two minutes from the beach. The unique and clever design allows the Mediterranean wind from the south to travel through every corner of the home and bring a much needed breeze into the home. The property is conveniently divided into 4 bedrooms, 3 full bathrooms and one additional with a toilet.

The gorgeous villa also holds a spacious kitchen with a pool and an underwater window to the gym, two terraces, one with a nightstand, wooden bridge on the upper floor.

They feature a glass wrap design so that the light reflects freedom and fills the magnificent interior of the villa with life. Benalmádena Costa is in fashion and is widely known as the epicenter of Malaga and stands as the host of the most interesting residential and holiday towns on the Costa del Sol.

This villa is an unprecedented home, where avant-garde design marks a turning point for lovers of good living and the enjoyment of the unique.

In an enchanting environment, bathed in Mediterranean light and decorated by the most beautiful sunsets, the perfect natural elements collide to project this magnificent dream home that will be hard to separate yourself from once purchased.

Different and distant from the rest, it sets an avant-garde trend in all its interior and exterior design. In conclusion, this villa is an independent single-family home. The project has a building permit and is ready for construction as well as one that represents a standard of luxury on the Costa del Sol, that caters for the whole family.