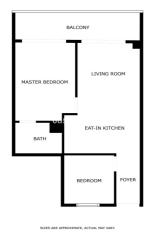

## Ground Floor Apartment for sale in Marbella, Marbella

405,000 €

Reference: R4847998 Bedrooms: 2 Bathrooms: 1 Build Size: 63m<sup>2</sup>

## Costa del Sol, Marbella

Are you looking for a good investment? This 2 bedrooms apartment next to Puerto Banus is an excellent opportunity. Just a few steps from the Golden Mile and within walking distance to many restaurants and shops in Marbella. The bus stop is right next to the complex. Living here is easy and comfortable, convenient with all the amenities around that simplifies daily life. The apartment is in excellent condition, with the bathroom and kitchen refurbished just a few years ago. These updates have modernized the space, making it a comfortable and stylish home. The community is gated with security cameras and a lift.Residents can also enjoy a swimming pool and well-maintained gardens. Property Highlights South-facing with a terrace overlooking the pool and garden. Open plan, fully fitted kitchen, and renovated bathroom. Closed community parking. Sold fully furnished Safety box in the apartment. Short walk to the beach, only 450 meters! This unique location offers more than just beaches, nestled close to an art museum and a fascinating excavation site from the Roman Empire, The nearby Rio Verde River adds a natural environment with its unique birdlife and turtles. This property is sold fully furnished and guaranteed to attract both short and long-term tenants, making it a high-potential investment. Do not miss this opportunity in one of the most sought-after areas of Marbella! Welcome to book your visit!