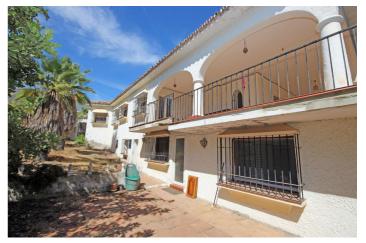

## Costa del Sol, Marbella

Set on an impressive 2,446 m² plot in the highly desirable area of Marbella, this villa presents a unique opportunity for investors interested in a full-scale renovation project. With a total built area of 818 m², including 588 m² of interior space and 120 m² of terrace, the property spans several levels and showcases traditional architectural elements such as marble columns, grand arches, and a spacious covered terrace offering partial views of the sea and the iconic La Concha mountain.

While the villa requires a complete refurbishment, its layout and prime location offer endless possibilities to transform it into a modern luxury residence. The expansive plot is a standout feature, surrounded by mature greenery that provides privacy and a serene atmosphere. The garden includes a pool nestled among lush vegetation, perfect for enjoying Marbella's sunny climate.