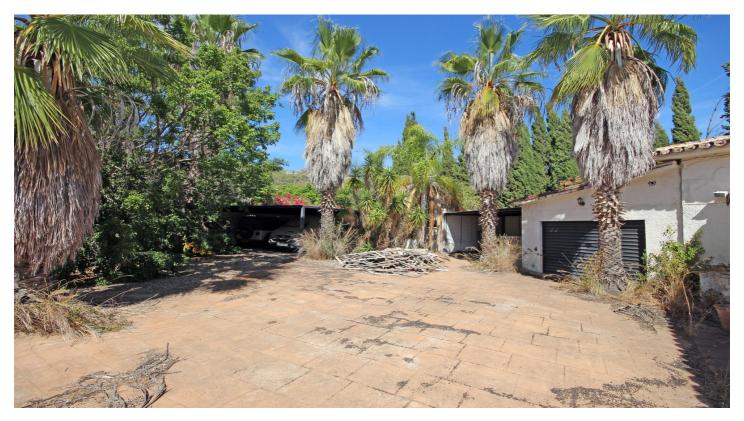

## Costa del Sol, Marbella

Set on an impressive 2,446 m² plot in the highly desirable area of Marbella, this villa presents a unique opportunity for investors interested in a full-scale renovation project. With a total built area of 818 m², including 588 m² of interior space and 120 m² of terrace, the property spans several levels and showcases traditional architectural elements such as marble columns, grand arches, and a spacious covered terrace offering partial views of the sea and the iconic La Concha mountain.

The property also includes a garage for one vehicle and a carport with space for up to five cars. Additionally, a large entrance with an elegant circular driveway enhances convenience, allowing easy access to the main entrance.