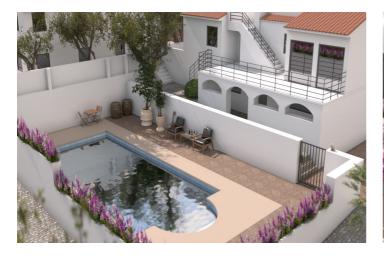

The lower floor offers a living room, kitchen, 2 bedrooms, 1 bathroom, and a storage room, with in front of the house direct access to the large communal pool (11 m by 5 m). The pool is to be shared with the three neighboring villas.

Other than the garden and pool deck, the villa has various terraces, and a rooftop terrace with the best sea views.

Conveniently situated close to the vibrant Benalmádena Pueblo, Torremar provides easy access to the beautiful sandy beaches of Benalmádena Costa and Carvajal. The Altos del Higuerón commercial center, that offers a supermarket, pharmacy, bars, and restaurants, is also nearby. Additionally, golf enthusiasts will appreciate the proximity to several golf courses.