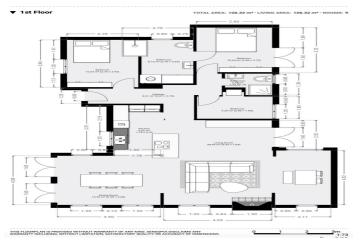

The villa comes with two separate entrances for the upper and lower floor, which gives you two houses in one. On the upper floor, you'll find a bright and spacious open kitchen and living area, thanks to the large windows that let in plenty of natural light. From here you already have amazing sea views. This level has 3 bedrooms, 2 bathrooms, and access to a lovely garden at the back of the house, where you can enjoy your day in the shade.

The lower floor offers a living room, kitchen, 2 bedrooms, 1 bathroom, and a storage room, with in front of the house direct access to the large communal pool (11 m by 5 m). The pool is to be shared with the three neighboring villas.