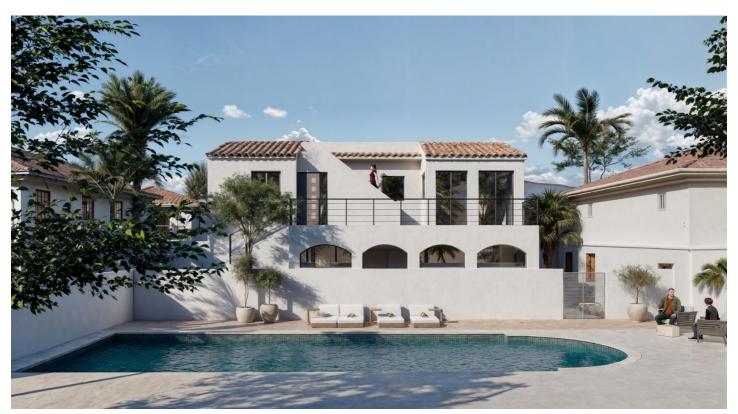

## Costa del Sol, Benalmádena

Discover this exceptional 5-bedroom villa in the tranquil neighborhood of Torremar, Benalmádena – ideal for large families or holidays with friends. Currently undergoing renovations, the villa is presented with renders instead of photos for now. This property is sold fully furnished and comes with both a First Occupation License (LPO) and a touristic/holiday rental license (RTA), making it a fantastic investment opportunity.

The villa comes with two separate entrances for the upper and lower floor, which gives you two houses in one. On the upper floor, you'll find a bright and spacious open kitchen and living area, thanks to the large windows that let in plenty of natural light. From here you already have amazing sea views. This level has 3 bedrooms, 2 bathrooms, and access to a lovely garden at the back of the house, where you can enjoy your day in the shade.

The lower floor offers a living room, kitchen, 2 bedrooms, 1 bathroom, and a storage room, with in front of the house direct access to the large communal pool (11 m by 5 m). The pool is to be shared with the three neighboring villas.

Other than the garden and pool deck, the villa has various terraces, and a rooftop terrace with the best sea views.

Conveniently situated close to the vibrant Benalmádena Pueblo, Torremar provides easy access to the beautiful sandy beaches of Benalmádena Costa and Carvajal. The Altos del Higuerón commercial center, that offers a supermarket, pharmacy, bars, and restaurants, is also nearby. Additionally, golf enthusiasts will appreciate the proximity to several golf courses.