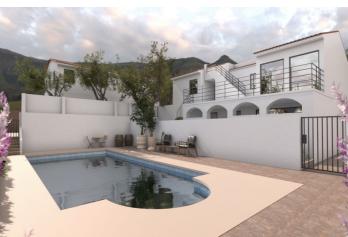

The lower floor offers a living room, kitchen, 2 bedrooms, 1 bathroom, and a storage room, with in front of the house direct access to the large communal pool (11 m by 5 m). The pool is to be shared with the three neighboring villas.

Other than the garden and pool deck, the villa has various terraces, and a rooftop terrace with the best sea views.

Conveniently situated close to the vibrant Benalmádena Pueblo, Torremar provides easy access to the beautiful sandy beaches of Benalmádena Costa and Carvajal. The Altos del Higuerón commercial center, that offers a supermarket, pharmacy, bars, and restaurants, is also nearby. Additionally, golf enthusiasts will appreciate the proximity to several golf courses.