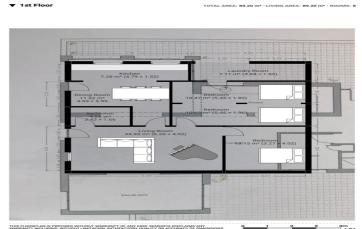

The villa comes with two separate entrances for the upper and lower floor, which gives you two houses in one. On the upper floor, you'll find a bright and spacious open kitchen and living area, thanks to the large windows that let in plenty of natural light. From here you already have amazing sea views. This level has 3 bedrooms, 2 bathrooms, and access to a lovely garden at the back of the house, where you can enjoy your day in the shade.

The lower floor offers a living room, kitchen, 2 bedrooms, 1 bathroom, and a storage room, with in front of the house direct access to the large communal pool (11 m by 5 m). The pool is to be shared with the three neighboring villas.