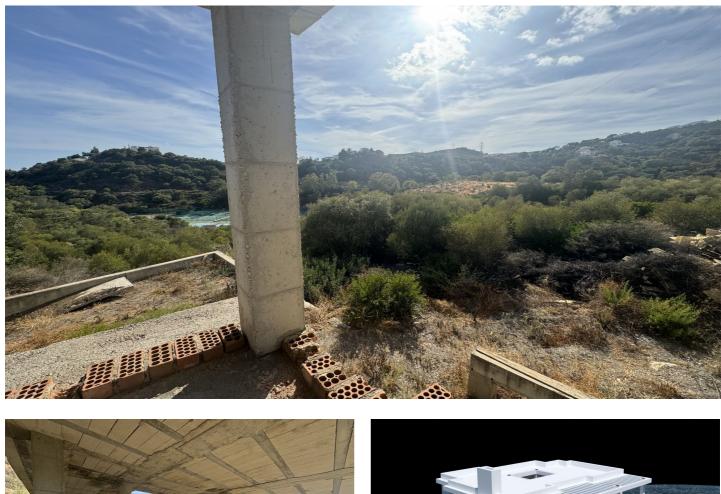

# Costa del Sol, Estepona

LAND with STRUCTURE, PROJECT AND LICENSES ALREADY PAID. Discover an exceptional opportunity to build your future on this land, with a generous total size amounting to 640 square meters, it is presented as the perfect base to transform your architectural dreams into reality. The highlight is that it already has a license and basic project included and a magnificent structure, which significantly simplifies the initial development steps and their costs. Strategically located in an area recognized for its natural beauty and proximity to key services, this land offers endless possibilities for both investors and those looking to establish their ideal home. The tranquility of the environment combined with modern comforts makes it a coveted place, not only known for its impressive landscapes but also for its proximity to important tourist spots and essential services. Just a few minutes away you will find sports fields, shopping centers and quick access to the main urban roads that connect directly to Estepona and other surrounding areas. Documentation is completely up to date, ensuring a hassle-free transaction. The conditions are highly competitive considering the privileged location and the added value of the project and licenses already paid. Don't miss this unique opportunity; Land like this does not remain available for long due to high demand in highly sought after areas. For more information or to schedule a personalized site visit, please feel free to contact me today.