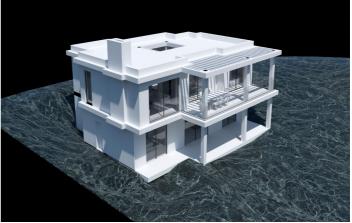

# Costa del Sol, Estepona

LAND with STRUCTURE, PROJECT AND LICENSES ALREADY PAID. Discover an exceptional opportunity to build your future on this land, with a generous total size amounting to 640 square meters, it is presented as the perfect base to transform your architectural dreams into reality. The highlight is that it already has a license and basic project included and a magnificent structure, which significantly simplifies the initial development steps and their costs. Strategically located in an area recognized for its natural beauty and proximity to key services, this land offers endless possibilities for both investors and those looking to establish their ideal home. The tranquility of the environment combined with modern comforts makes it a coveted place, not only known for its impressive landscapes but also for its proximity to important tourist spots and essential services. Just a few minutes away you will find sports fields, shopping centers and quick access to the main urban roads that connect directly to Estepona and other surrounding areas. Documentation is completely up to date, ensuring a hassle-free transaction. The conditions are highly competitive considering the privileged location and the added value of the project and licenses already paid. Don't miss this unique opportunity; Land like this does not remain available for long due to high demand in highly sought after areas. For more information or to schedule a personalized site visit, please feel free to contact me today.