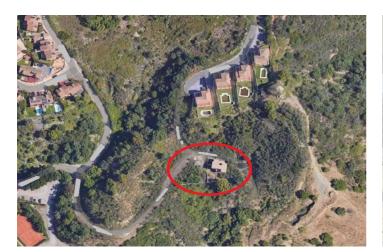

# Costa del Sol, Estepona

LAND with STRUCTURE, PROJECT AND LICENSES ALREADY PAID. Discover an exceptional opportunity to build your future on this land, with a generous total size amounting to 640 square meters, it is presented as the perfect base to transform your architectural dreams into reality. The highlight is that it already has a license and basic project included and a magnificent structure, which significantly simplifies the initial development steps and their costs. Strategically located in an area recognized for its natural beauty and proximity to key services, this land offers endless possibilities for both investors and those looking to establish their ideal home. The tranquility of the environment combined with modern comforts makes it a coveted place, not only known for its impressive landscapes but also for its proximity to important tourist spots and essential services. Just a few minutes away you will find sports fields, shopping centers and quick access to the main urban roads that connect directly to Estepona and other surrounding areas. Documentation is completely up to date, ensuring a hassle-free transaction. The conditions are highly competitive considering the privileged location and the added value of the project and licenses already paid. Don't miss this unique opportunity; Land like this does not remain available for long due to high demand in highly sought after areas. For more information or to schedule a personalized site visit, please feel free to contact me today.