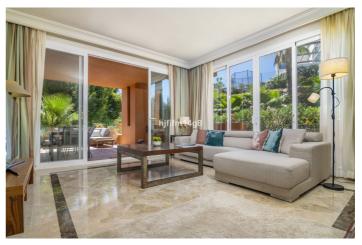

This is a 3 bedroom unit on the ground floor of the complex with lift access from the garage. As you enter the property you will find a guest bathroom to the left. To the right you will find a sleek kitchen and separate utility room. Opposite the kitchen you will find a spacious bedroom with direct access to the terrace and en-suite bathroom. The other two bedrooms are also of a good size and share one bathroom. The living room and dining area are tastefully presented with direct access to the terrace with outdoor dining area and lounge space. A wonderful covered area to enjoy the evenings with your loved ones after a long day in the sun!