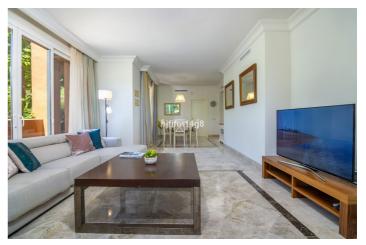

This is a 3 bedroom unit on the ground floor of the complex with lift access from the garage. As you enter the property you will find a guest bathroom to the left. To the right you will find a sleek kitchen and separate utility room. Opposite the kitchen you will find a spacious bedroom with direct access to the terrace and en-suite bathroom. The other two bedrooms are also of a good size and share one bathroom. The living room and dining area are tastefully presented with direct access to the terrace with outdoor dining area and lounge space. A wonderful covered area to enjoy the evenings with your loved ones after a long day in the sun!