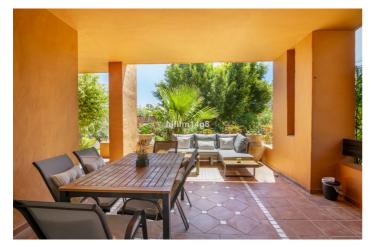

This is a 3 bedroom unit on the ground floor of the complex with lift access from the garage. As you enter the property you will find a guest bathroom to the left. To the right you will find a sleek kitchen and separate utility room. Opposite the kitchen you will find a spacious bedroom with direct access to the terrace and en-suite bathroom. The other two bedrooms are also of a good size and share one bathroom. The living room and dining area are tastefully presented with direct access to the terrace with outdoor dining area and lounge space. A wonderful covered area to enjoy the evenings with your loved ones after a long day in the sun!