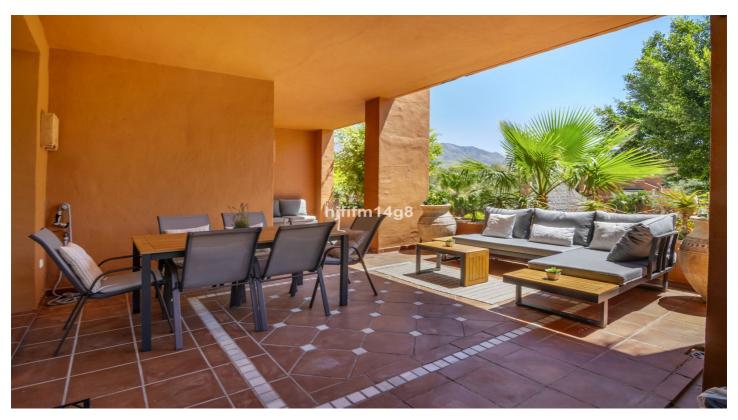

This is a 3 bedroom unit on the ground floor of the complex with lift access from the garage. As you enter the property you will find a guest bathroom to the left. To the right you will find a sleek kitchen and separate utility room. Opposite the kitchen you will find a spacious bedroom with direct access to the terrace and en-suite bathroom. The other two bedrooms are also of a good size and share one bathroom. The living room and dining area are tastefully presented with direct access to the terrace with outdoor dining area and lounge space. A wonderful covered area to enjoy the evenings with your loved ones after a long day in the sun!

An excellent choice for living a wonderful Mediterranean lifestyle in the Marbella area.