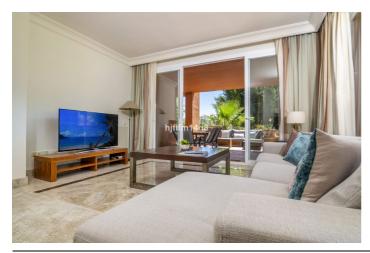

This is a 3 bedroom unit on the ground floor of the complex with lift access from the garage. As you enter the property you will find a guest bathroom to the left. To the right you will find a sleek kitchen and separate utility room. Opposite the kitchen you will find a spacious bedroom with direct access to the terrace and en-suite bathroom. The other two bedrooms are also of a good size and share one bathroom. The living room and dining area are tastefully presented with direct access to the terrace with outdoor dining area and lounge space. A wonderful covered area to enjoy the evenings with your loved ones after a long day in the sun!