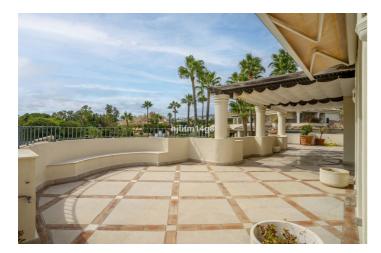

This is a 3-bedroom duplex penthouse. Layout:

Entrance floor: As you enter you have the entrance hall with private lift that takes you from the garage to your apartment. Straight ahead you have a huge combined living-dining room with fireplace. From here you have direct access to an ample terrace. Guest toilet. A large fully fitted kitchen with access to the terrace. One bedroom with bathroom en-suite and private balcony overlooking La Concha mountain. Another bedroom with access to the main terrace and spacious bathroom with both shower and bathtub.

The price includes two garages and one storage room.

The community has three beautiful swimming pools, one heated, set amidst acres of manicured tropical gardens. Other features of the community includes 24 hour security, excellent video surveillance, a state of the art infrared alarm system and the added comfort of basement parking and a lift to the apartment door.