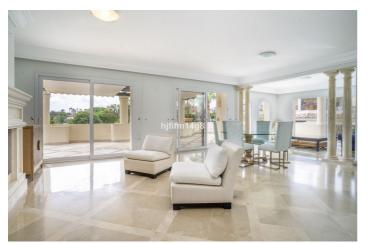

This is a 3-bedroom duplex penthouse. Layout:

Entrance floor: As you enter you have the entrance hall with private lift that takes you from the garage to your apartment. Straight ahead you have a huge combined living-dining room with fireplace. From here you have direct access to an ample terrace. Guest toilet. A large fully fitted kitchen with access to the terrace. One bedroom with bathroom en-suite and private balcony overlooking La Concha mountain. Another bedroom with access to the main terrace and spacious bathroom with both shower and bathtub.