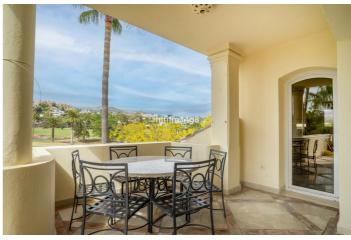

This is a 3-bedroom duplex penthouse. Layout:

Entrance floor: As you enter you have the entrance hall with private lift that takes you from the garage to your apartment. Straight ahead you have a huge combined living-dining room with fireplace. From here you have direct access to an ample terrace. Guest toilet. A large fully fitted kitchen with access to the terrace. One bedroom with bathroom en-suite and private balcony overlooking La Concha mountain. Another bedroom with access to the main terrace and spacious bathroom with both shower and bathtub.