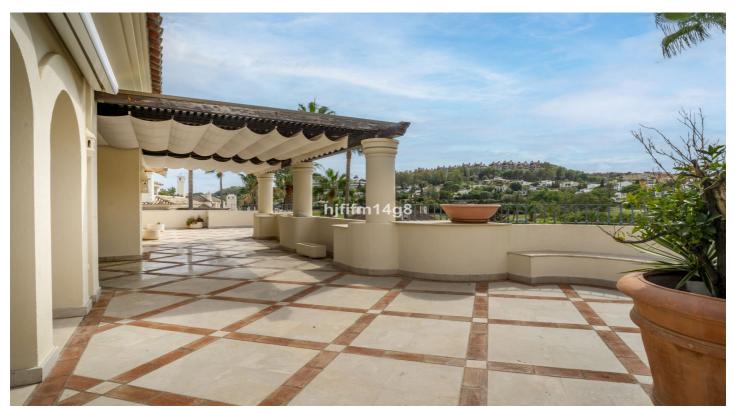

This is a 3-bedroom duplex penthouse. Layout:

Entrance floor: As you enter you have the entrance hall with private lift that takes you from the garage to your apartment. Straight ahead you have a huge combined living-dining room with fireplace. From here you have direct access to an ample terrace. Guest toilet. A large fully fitted kitchen with access to the terrace. One bedroom with bathroom en-suite and private balcony overlooking La Concha mountain. Another bedroom with access to the main terrace and spacious bathroom with both shower and bathtub.

The price includes two garages and one storage room.

The community has three beautiful swimming pools, one heated, set amidst acres of manicured tropical gardens. Other features of the community includes 24 hour security, excellent video surveillance, a state of the art infrared alarm system and the added comfort of basement parking and a lift to the apartment door.