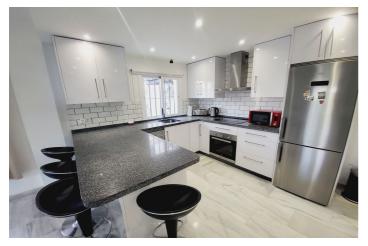

## Costa del Sol, Calahonda

SUPER TWO BEDROOM TWO BATHROOM APARTMENT WHICH HAS BEEN RECENTLY RENOVATED AND IS PRESENTED IN IMMACULATE CONDITION. LOCATED IN MID-CALAHONDA CLOSE TO A NUMBER OF LOCAL AMENITIES AS WELL AS BEING ON THE BUS ROUTE SERVING CALAHONDA TO THE MIRAMAR SHOPPING CENTRE IN FUENGIROLA. THE APARTMENT ITSELF IS SITUATED ON THE GROUND FLOOR OF THE COMPLEX WITH THE LOUNGE OPENING UP ON TO A COMMUNAL GARDEN AREA WHICH HAS THE FEEL OF BEING A PRIVATE SPACE. THERE IS ALSO A TERRACE AREA THAT IS IDEAL FOR DINING AL-FRESCO STYLE. INTERNALLY THE APARTMENT IS IN FANTASTIC CONDITION AND BRIEFLY COMPRISES OF A LARGE OPEN-PLAN LIVING SPACE WITH A MODERN WHITE HIGH GLOSS KITCHEN THAT HAS GRANITE WORKTOPS AND BREAKFAST BAR THAT OPENS TO A VERY SPACIOUS LOUNGE. AN INTERNAL HALLWAY LEADS TO A GUEST BEDROOM FURNISHED WITH TWO SINGLES, MODERNISED GUEST SHOWER ROOM, GENEROUSLY PROPORTIONED MASTER BEDROOM WITH AMPLE FITTED WARDROBES AND A SUPERB EN-SUITE BATHROOM WITH A GREAT SIZED WALK-IN SHOWER.