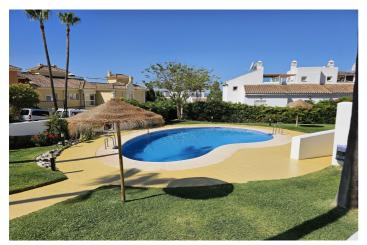

From the hallway, a staircase leads up to two more bedrooms, a family bathroom, a landing with fitted wardrobes, and access to a private terrace with amazing views.

The property features marble floors, hot and cold air conditioning, double glazing, fitted wardrobes, allocated covered parking, a storage room, a communal swimming pool, and a clubhouse with a restaurant.

Penthouse Duplex, Alhaurin Golf, Costa del Sol. 3 Bedrooms, 2 Bathrooms, Built 126 m<sup>2</sup>.

Setting : Close To Golf, Urbanisation. Condition : Excellent. Pool : Communal. Climate Control : Air Conditioning, Hot A/C, Cold A/C. Views : Mountain, Golf, Country, Panoramic. Features : Lift, Fitted Wardrobes, Near Transport, Private Terrace, Storage Room, Ensuite Bathroom, Marble Flooring, Double Glazing, Restaurant On Site. Furniture : Optional. Kitchen : Fully Fitted. Garden : Communal. Security : Entry Phone. Parking : Covered. Utilities : Electricity, Drinkable Water. Category : Resale.