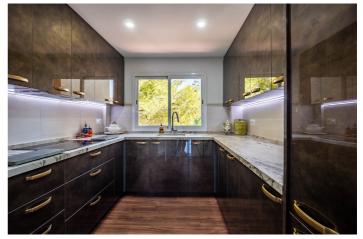

### Costa del Sol, Alhaurin Golf

This well-presented Duplex Penthouse with lift access is located in the famous Alhaurin Golf Complex, within walking distance of bars and restaurants. The first level comprises a hallway, an open lounge/dining area enjoying golf views and direct access to two terraces, an ensuite master bedroom with an ensuite bathroom with fitted wardrobes (access to a terrace), and a recently installed modern kitchen with all the mod cons.