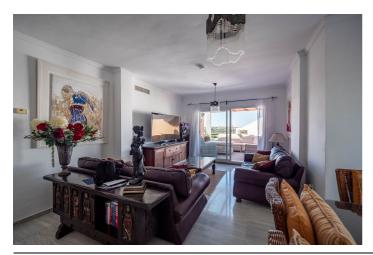

### Costa del Sol, Alhaurin Golf

This well-presented Duplex Penthouse with lift access is located in the famous Alhaurin Golf Complex, within walking distance of bars and restaurants. The first level comprises a hallway, an open lounge/dining area enjoying golf views and direct access to two terraces, an ensuite master bedroom with an ensuite bathroom with fitted wardrobes (access to a terrace), and a recently installed modern kitchen with all the mod cons.