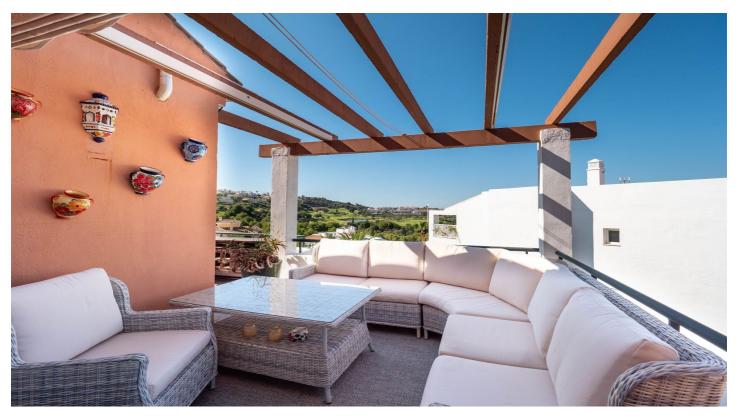

### Costa del Sol, Alhaurin Golf

This well-presented Duplex Penthouse with lift access is located in the famous Alhaurin Golf Complex, within walking distance of bars and restaurants. The first level comprises a hallway, an open lounge/dining area enjoying golf views and direct access to two terraces, an ensuite master bedroom with an ensuite bathroom with fitted wardrobes (access to a terrace), and a recently installed modern kitchen with all the mod cons.

From the hallway, a staircase leads up to two more bedrooms, a family bathroom, a landing with fitted wardrobes, and access to a private terrace with amazing views.

The property features marble floors, hot and cold air conditioning, double glazing, fitted wardrobes, allocated covered parking, a storage room, a communal swimming pool, and a clubhouse with a restaurant.