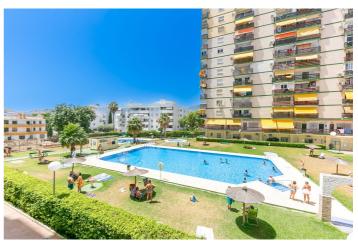

## Costa del Sol, Benalmadena Costa

Investment opportunity with tourist license on place!

Nice apartment on the second line of the beach next to Parque de la Paloma in Benalmadena.

It is distributed in a living room with an open-plan kitchen, 1 bedroom with built-in wardrobes, 1 bathroom and a large terrace with a view of the garden and the pool.

Community with concierge, a communal pool and lifts.

IBI: 242€ per year. Garbage: 172€ per year.

Community: 80€ mensuales.

Built size: 30m2.

Distance:

Beach: 180mts.

Parque de la Paloma: 140mts.

Bus stop: m80mts. Train station: 1.5km.