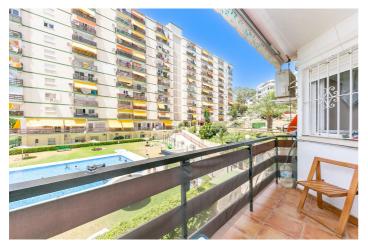

## Costa del Sol, Benalmadena Costa

Investment opportunity with tourist license on place!

Nice apartment on the second line of the beach next to Parque de la Paloma in Benalmadena.

It is distributed in a living room with an open-plan kitchen, 1 bedroom with built-in wardrobes, 1 bathroom and a large terrace with a view of the garden and the pool.

Community with concierge, a communal pool and lifts.

IBI: 242€ per year. Garbage: 172€ per year.

Community: 80€ mensuales.

Built size: 30m2.

Distance:

Beach: 180mts.

Parque de la Paloma: 140mts.

Bus stop: m80mts. Train station: 1.5km.