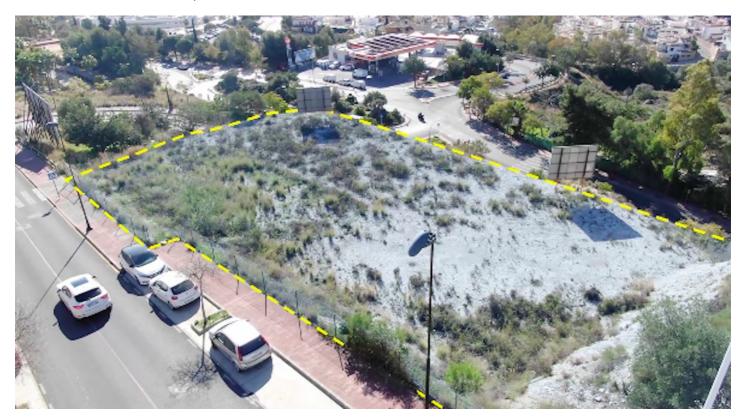

## Costa del Sol, Benalmádena

Commercial urban plot of 3003 m<sup>2</sup> facing south, which offers demonstrable profitability.

Privileged location, high density of homes located in high standing urbanizations.

It has infographics of two preliminary projects:

A restaurant and a shopping center.

Zone with all services.

Ideal plot for a project on the Costa del Sol.

Spectacular views of the town of Benalmádena and the sea.

No possibility of new construction that obstructs the views.

Plot in height, on the A-368 road (immediate exit from the road).