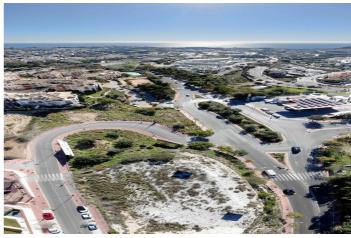

It has infographics of two preliminary projects:

A restaurant and a shopping center.

Zone with all services.

Ideal plot for a project on the Costa del Sol.

Spectacular views of the town of Benalmádena and the sea.

### Area:

Residential area of high standing developments, close to the iconic SPA Sensara, the 'Benalmádena Golf' course and the Benalmádena hospital. 10 minutes from Puerto Marina (Puerto deportivo de Benalmádena).