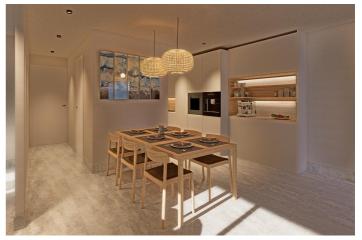

## Costa del Sol, Estepona

Located at the edge of the Estepona Port with Huerta Nueva, in the vibrant city of Estepona, this apartment offers modern qualities and comfort in a strategic location. With a built area of 105.75m², this property is being completely renovated and will be delivered turnkey in impeccable condition. Its proximity to the beach, shops, restaurants, the port, and schools makes this apartment an ideal choice for those seeking a comfortable and well-connected life.

The living room is distinguished by its spaciousness and brightness, thanks to the glass doors leading to a private terrace of  $6.78\text{m}^2$ , perfect for enjoying the Mediterranean climate and open views of the city. The kitchen, with a functional design and fully equipped with modern appliances, is open to the dining area. Adjacent to the living room is an additional room that can be used as an office, cinema room, or additional bedroom. The apartment has 2 full bedrooms with built-in wardrobes. The master bedroom includes an en-suite bathroom, providing a touch of privacy and comfort. The bathrooms are equipped with elegant and modern finishes.