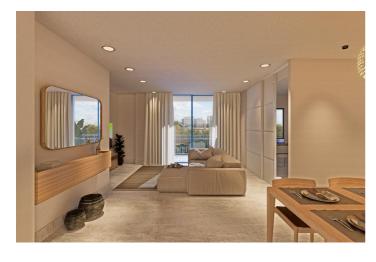

The living room is distinguished by its spaciousness and brightness, thanks to the glass doors leading to a private terrace of  $6.78\text{m}^2$ , perfect for enjoying the Mediterranean climate and open views of the city. The kitchen, with a functional design and fully equipped with modern appliances, is open to the dining area. Adjacent to the living room is an additional room that can be used as an office, cinema room, or additional bedroom. The apartment has 2 full bedrooms with built-in wardrobes. The master bedroom includes an en-suite bathroom, providing a touch of privacy and comfort. The bathrooms are equipped with elegant and modern finishes.