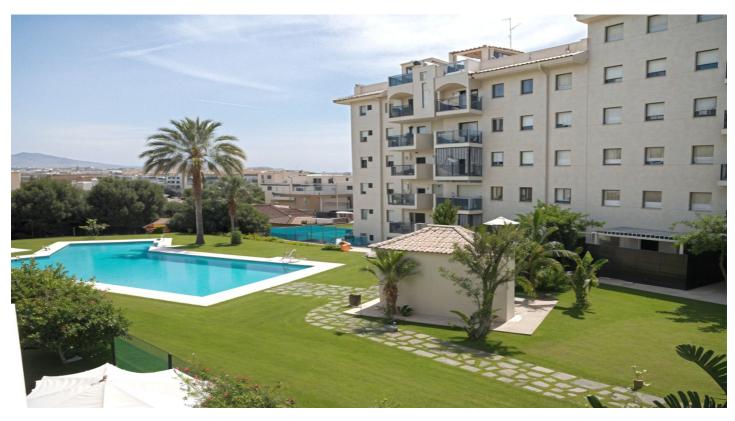

## Costa del Sol, Estepona

Located at the edge of the Estepona Port with Huerta Nueva, in the vibrant city of Estepona, this apartment offers modern qualities and comfort in a strategic location. With a built area of 105.75m², this property is being completely renovated and will be delivered turnkey in impeccable condition. Its proximity to the beach, shops, restaurants, the port, and schools makes this apartment an ideal choice for those seeking a comfortable and well-connected life.

The community offers a pool, a children pool and mature gardens, ideal for residents' enjoyment. Additionally, it has a community garage where the apartment has an assigned parking space, elevator, security entrance, and concierge service, all within a gated community that ensures tranquility and privacy.