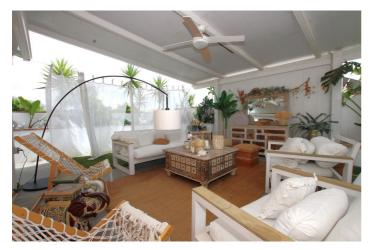

- Master bedroom with dressing room and en-suite bathroom.
- Toilet.
- Two terraces: one with a chill out area and the other with a heated pool. This terrace also has a bathroom and a living room with an equipped and heated kitchen.