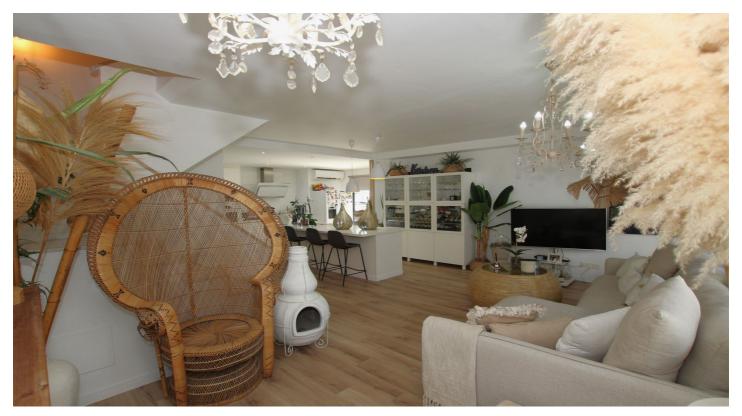

The property has been divided into 2 houses that can be used both together and separately as it has completely independent entrances. The plot has 320 m² and the house 200 m² built which are distributed as follows: First house (Ground Floor): - Large living room with fully equipped open kitchen and sea views.

First Floor: - Large bedroom with a full en-suite bathroom, with a bathtub and shower.

Basement: - Currently used as an office.

Second House: - Large living room with a fully equipped kitchen.

- Two bedrooms.
- Full bathroom with a shower.