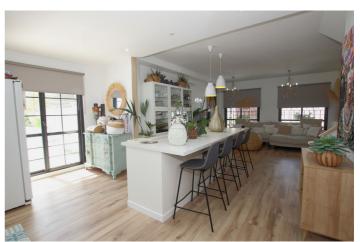

The property has been divided into 2 houses that can be used both together and separately as it has completely independent entrances. The plot has 320 m² and the house 200 m² built which are distributed as follows: First house (Ground Floor): - Large living room with fully equipped open kitchen and sea views.

First Floor: - Large bedroom with a full en-suite bathroom, with a bathtub and shower.

Basement: - Currently used as an office.

Second House: - Large living room with a fully equipped kitchen.

- Two bedrooms.
- Full bathroom with a shower.