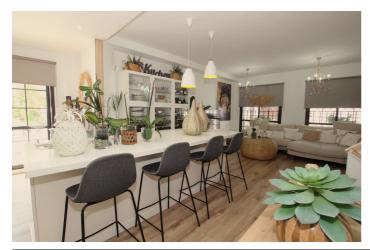

The property has been divided into 2 houses that can be used both together and separately as it has completely independent entrances. The plot has 320 m² and the house 200 m² built which are distributed as follows: First house (Ground Floor): - Large living room with fully equipped open kitchen and sea views.

First Floor: - Large bedroom with a full en-suite bathroom, with a bathtub and shower.

Basement: - Currently used as an office.

Second House: - Large living room with a fully equipped kitchen.

- Two bedrooms.
- Full bathroom with a shower.