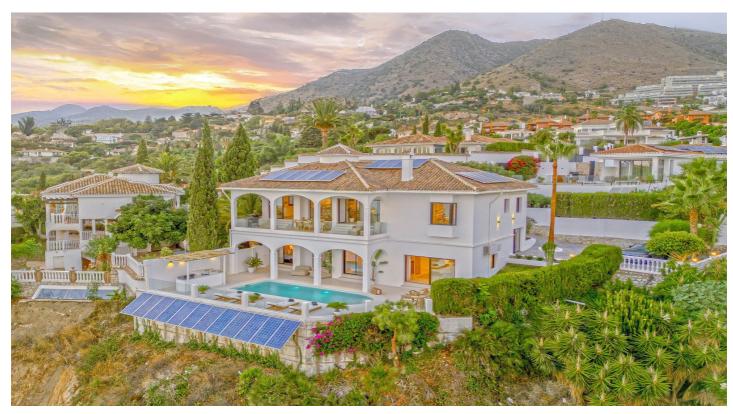

# Costa del Sol, La Capellania

Introducing a luxurious property nestled in the exclusive neighborhood of La Capellania. This stunning villa boasts breathtaking panoramic views of the sea and mountains, offering a serene and picturesque setting for its residents. Upon entering you are greeted by a grand entrance that leads to a spacious living area with large windows that showcase the mesmerizing sea views. The property features a sparkling swimming pool, perfect for relaxing and enjoying

the Mediterranean sun. Wine enthusiasts will appreciate the well-appointed wine cellar, while fitness enthusiasts can stay active in the fully equipped gym. The villa also includes a convenient storage room and parking for up to 5 cars. For those who need a dedicated workspace, a stylish home office is available. With 5 bedrooms and 5 bathrooms, provides ample space for family and guests to unwind and relax. Entertainment options abound with a game room for leisurely activities. The pool heater ensures year-round enjoyment of the outdoor amenities, while solar panels contribute to eco - friendly living. Safety and security are paramount at, with a state - of - the - art 24 - hour security system in place for peace of mind. The property's prime location offers

proximity to the beach, international schools, and the airport, making it a convenient and desirable choice for discerning buyers seeking a luxurious lifestyle in a coveted

setting. Don't miss the opportunity to make your dream home in the prestigious La Capellania neighborhood.