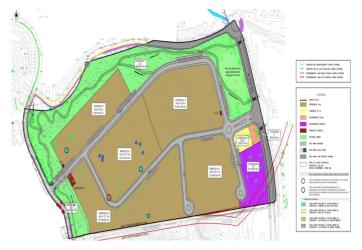

## Costa del Sol, Puerto Banús

PLOTSFOR SALES WALKING DISTANCE TO PUERTO BANUS 1, 2, 4 AND 5 Acquisition of the total available.

Area: 54,687.31 square meters. Plots I, II, IV and V.

Possible parceling: 1000 to 1500 m2

Type of building planned: UE-4 Detached single-family (Independent villas)

Building units: maximum 41 (pending approval)

Building Coefficient: 0.3686.

Conditions: From the moment of transmission in public deed, the new