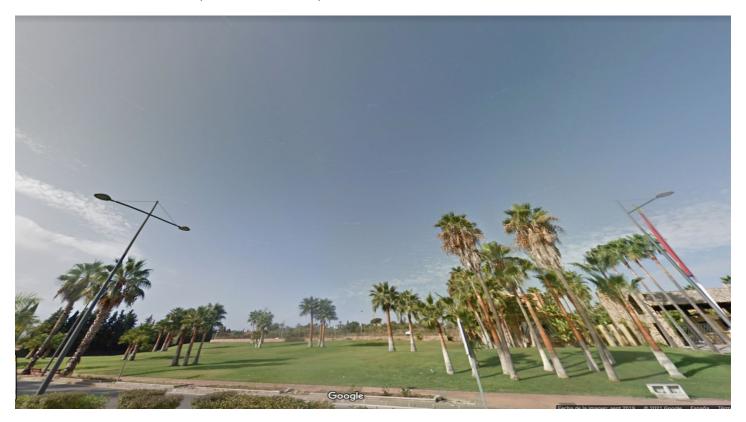

## Costa del Sol, Puerto Banús

PLOTSFOR SALES WALKING DISTANCE TO PUERTO BANUS 1, 2, 4 AND 5 Acquisition of the total available.

Area: 54,687.31 square meters. Plots I, II, IV and V.

Possible parceling: 1000 to 1500 m2

Type of building planned: UE-4 Detached single-family (Independent villas)

Building units: maximum 41 (pending approval)

Building Coefficient: 0.3686.

Conditions: From the moment of transmission in public deed, the new