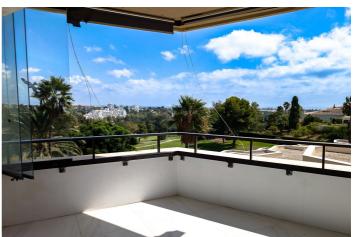

Consisting of 2 bedrooms and 3 bathrooms spread over 100sqm living area, 2 balconies with a total area of 48sqm with south / east orientation.

The apartment is located in a private and secure community with a communal pool, garden and communal parking for all the owners next to the Atalaya Golf Club. The apartment consists of a sunny living / dining room with access to the private terrace with panoramic views of the golf course, the sea and the mountain "La Concha".

Breathtaking view in a beautiful location!

Hot water and electricity are included in the community fees.