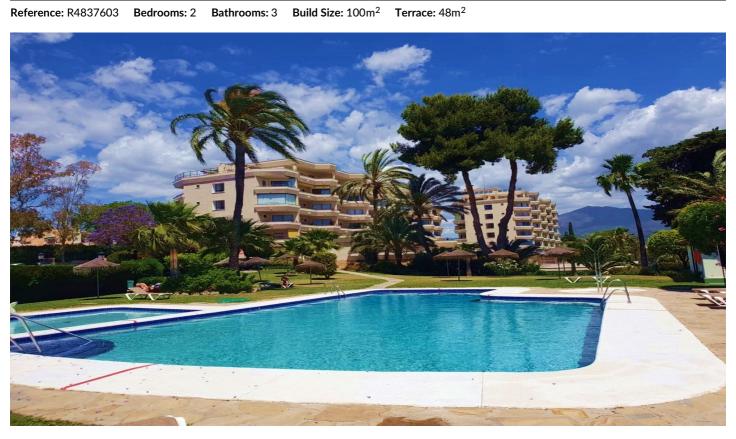

Consisting of 2 bedrooms and 3 bathrooms spread over 100sqm living area, 2 balconies with a total area of 48sqm with south / east orientation.

The apartment is located in a private and secure community with a communal pool, garden and communal parking for all the owners next to the Atalaya Golf Club. The apartment consists of a sunny living / dining room with access to the private terrace with panoramic views of the golf course, the sea and the mountain "La Concha".