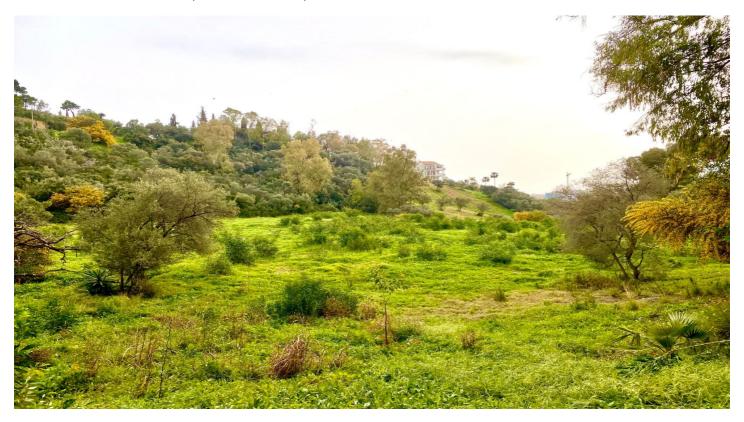

## Costa del Sol, Benahavís

BEST PRICED LAND IN THE MARKET - 222 €/Sqm - Plot in Puerto del Almendro, Benahavis - Marbella

Flat plot of 5.186 sqm. - Situated in an ideal position for people who want peace and tranquility - Panoramic views over the surrounding landscape - Partial sea view as well - The commercial centre of Monte Halcones is just around the corner and offers basic amenities such as supermarket, pharmacy, restaurants etc. - Further ameneties is found in San Pedro and Puerto Banus, only 10 min. away.

The urbanization has barriers and camera at the entrance as well as a tennis court available to residents.

For construction of villa - Edif. 20 pct. min. plot 3.000 sqm. - Very tranquil and idyllic location - open views and very private - Sea views from second floor.