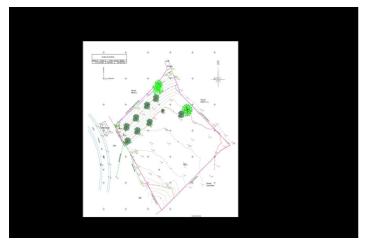

Approved project available - see renders. We have the neighboring plot of 4.300 sqm. for sale as well, hence total of more than 9.300 sqm. is available.

Arguably one of the best opportunities for a plot of land for the construction of a villa - and more so as it is in a gated community in Benahavis - Doesn't get much better.