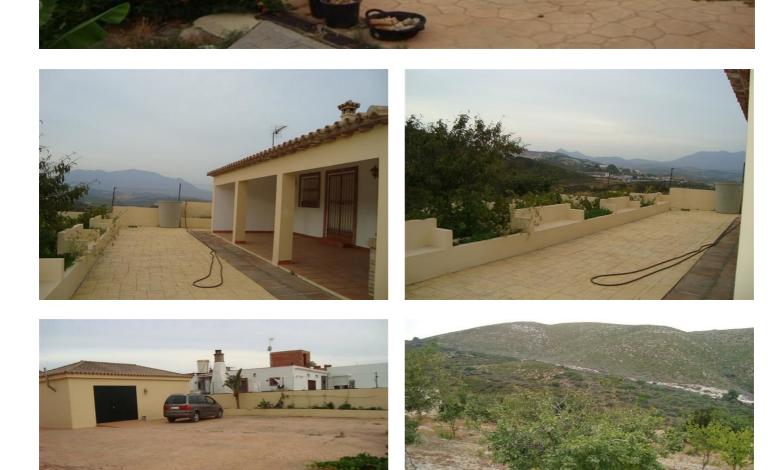

### Costa del Sol, Manilva

Great villa in the countryside located in Manilva with fantastic views to be located in a very high area has large and wide views, facing south, north, west and east. the house is surrounded by land with an orchard, covered porch, garage with toilet and boiler.

The house has four bedrooms with fitted wardrobes, two bathrooms plus toilet, large entrance holls, large living room with fireplace, kitchen furnished in rustic style, barely, storage room. The whole house has exterior windows, very spacious and bright rooms.

Finca - Cortijo, Manilva, Costa del Sol. 4 Bedrooms, 2 Bathrooms, Built 200 m<sup>2</sup>, Garden/Plot 700 m<sup>2</sup>.

Setting : Country, Close To Port, Close To Sea, Close To Town, Close To Schools, Close To Forest, Close To Marina.
Orientation : South East.
Views : Mountain, Country, Panoramic, Garden.
Features : Covered Terrace, Fitted Wardrobes, Private Terrace, Storage Room.
Furniture : Fully Furnished.
Kitchen : Fully Fitted.
Garden : Private, Easy Maintenance.
Security : Gated Complex.
Category : Cheap.