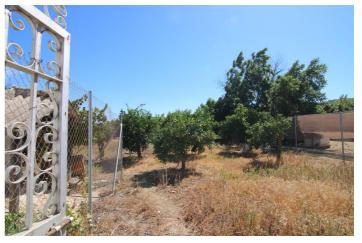

#### Valle del Guadalhorce, Coín

NICE LAND OF THE VILLAGE IN COIN HAS 2.351 M2, GOOD ACCESS ROAD TOTALLY ASPHALTED, WITH FRUIT TREES LIKE MANDARINS, ORANGE TREES, VINES.... GOOD VIEWS, CLEAR AND QUIET AREA WITH ONE OF THE EXITS TO THE RIO GRANDE. IT HAS A DECLARED CONSTRUCTION OF 48 METERS AS A WAREHOUSE. IN THE PRICE IS NOT INCLUDED EXPENSES AND TAXES.