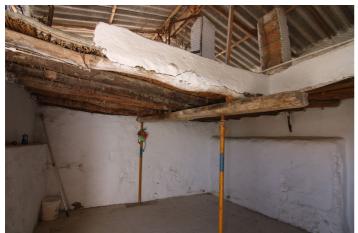

#### Valle del Guadalhorce, Coín

NICE LAND OF THE VILLAGE IN COIN HAS 2.351 M2, GOOD ACCESS ROAD TOTALLY ASPHALTED, WITH FRUIT TREES LIKE MANDARINS, ORANGE TREES, VINES.... GOOD VIEWS, CLEAR AND QUIET AREA WITH ONE OF THE EXITS TO THE RIO GRANDE. IT HAS A DECLARED CONSTRUCTION OF 48 METERS AS A WAREHOUSE. IN THE PRICE IS NOT INCLUDED EXPENSES AND TAXES.