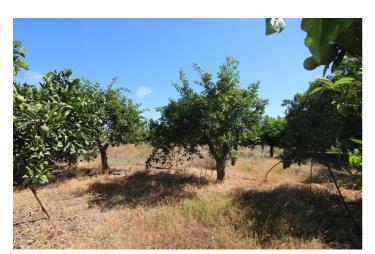

#### Valle del Guadalhorce, Coín

NICE LAND OF THE VILLAGE IN COIN HAS 2.351 M2, GOOD ACCESS ROAD TOTALLY ASPHALTED, WITH FRUIT TREES LIKE MANDARINS, ORANGE TREES, VINES.... GOOD VIEWS, CLEAR AND QUIET AREA WITH ONE OF THE EXITS TO THE RIO GRANDE. IT HAS A DECLARED CONSTRUCTION OF 48 METERS AS A WAREHOUSE. IN THE PRICE IS NOT INCLUDED EXPENSES AND TAXES.