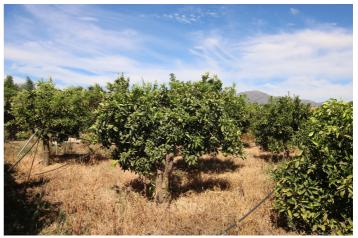

#### Valle del Guadalhorce, Coín

NICE LAND OF THE VILLAGE IN COIN HAS 2.351 M2, GOOD ACCESS ROAD TOTALLY ASPHALTED, WITH FRUIT TREES LIKE MANDARINS, ORANGE TREES, VINES.... GOOD VIEWS, CLEAR AND QUIET AREA WITH ONE OF THE EXITS TO THE RIO GRANDE. IT HAS A DECLARED CONSTRUCTION OF 48 METERS AS A WAREHOUSE. IN THE PRICE IS NOT INCLUDED EXPENSES AND TAXES.