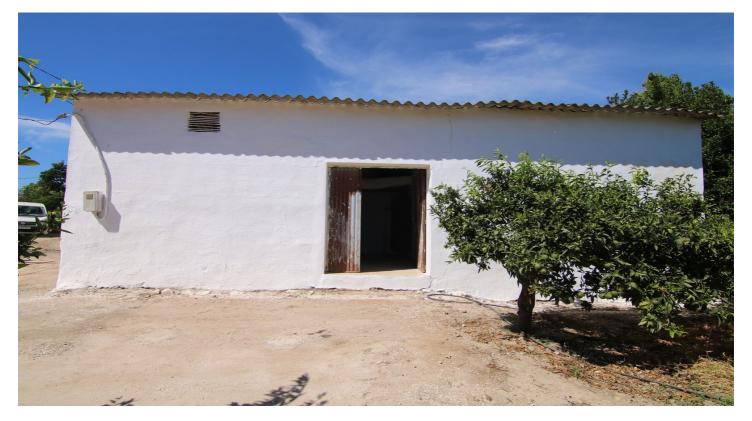

### Land for sale in Coín, Coín

Reference: R4202719 Plot Size: 3,601m<sup>2</sup> Build Size: 48m<sup>2</sup>

#### Valle del Guadalhorce, Coín

NICE LAND OF THE VILLAGE IN COIN HAS 2.351 M2, GOOD ACCESS ROAD TOTALLY ASPHALTED, WITH FRUIT TREES LIKE MANDARINS, ORANGE TREES, VINES.... GOOD VIEWS, CLEAR AND QUIET AREA WITH ONE OF THE EXITS TO THE RIO GRANDE. IT HAS A DECLARED CONSTRUCTION OF 48 METERS AS A WAREHOUSE. IN THE PRICE IS NOT INCLUDED EXPENSES AND TAXES.