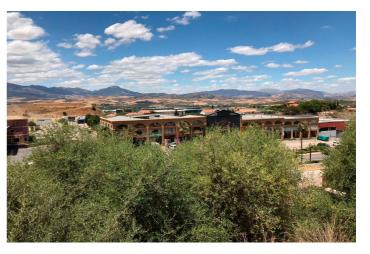

## Valle del Guadalhorce, Coín

Commercial plot of 6950 m2 strategically situated on the A355 Marbella – Malaga road. The plot is on the Coin - Cartama roundabout only a few minutes from La Trocha shopping centre and the Guadalhorce hospital. The plot has .23% edificability (1,600 m2 maximum) with agreed permission to build a residential home, hospital, clinic, hotel or catering business or a sports centre. Other commercial uses could be allowed subject to a consultation with the council. The plot has stunning views over the Guadalhorce Valley

Maximum height allowed at street level is 2 floors (7 Mtrs) Basements and underground parking would be permitted.