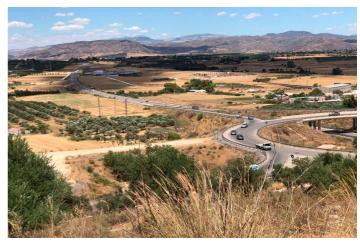

## Valle del Guadalhorce, Coín

Commercial plot of 6950 m2 strategically situated on the A355 Marbella – Malaga road. The plot is on the Coin - Cartama roundabout only a few minutes from La Trocha shopping centre and the Guadalhorce hospital. The plot has .23% edificability (1,600 m2 maximum) with agreed permission to build a residential home, hospital, clinic, hotel or catering business or a sports centre. Other commercial uses could be allowed subject to a consultation with the council. The plot has stunning views over the Guadalhorce Valley