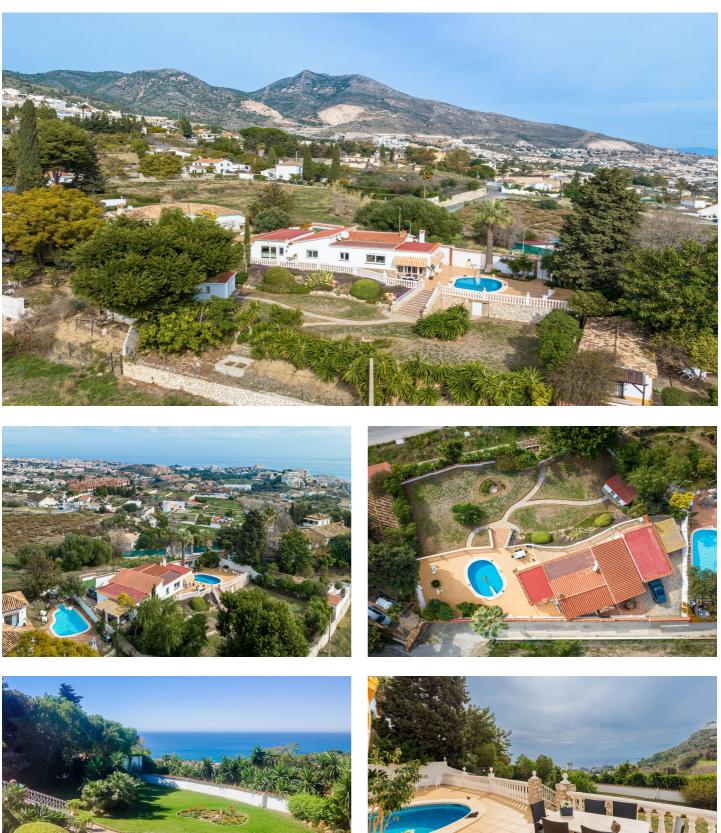

#### VILLA WITH FANTASTIC VIEWS IN A GREAT LOCATION IN BENALMADENA

Discover your future dream home with this beautiful one-level villa in Benalmadena.

Located within walking distance of the Pueblo, shops, restaurants, and just a few minutes' drive to the coast.

The villa is situated in a peaceful and private area, offering breathtaking views of the Mediterranean Sea.

Set on a large 1,220 m<sup>2</sup> plot, the property boasts a beautiful garden with a pool, spacious terraces, and plenty of room for play on the large lawn. Perfect for outdoor living and enjoying the sun.

Inside, you' Il find a fully equipped kitchen, a lovely living room with a fireplace, and a dining area. The villa offers 3 bedrooms and 2 bathrooms.

There is a warm and cozy atmosphere throughout.

The villa also features a courtyard with parking space for 2 cars (one covered).

With its serene atmosphere, stunning views, and prime location, this is the perfect retreat for relaxation and enjoying Mediterranean living at its best.

Distance to train station: 1 km Distance to airport: 18 km Distance to Malaga city center: 25 km Distance to Fuengirola: 7 km Distance to Marbella: 35 km