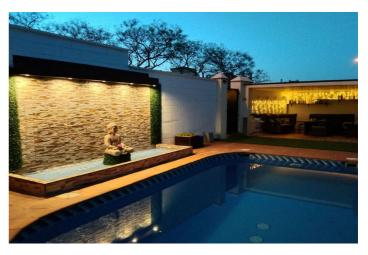

## Costa del Sol, Málaga

Villa with 3 floors with spaciousness and tranquility.

It has a private pool, private garden and a large porch with land.

Located in the " El Olivar" Urbanization, with the new urbanization project and creation of an 18-hole golf course, it will remain located in a privileged area (The local government board of the Malaga City Council has definitively given the green light to the project of urbanization of the sector

## **Features:**

Features Orientation Climate Control
Private Terrace South Air Conditioning

Storage Room Central Heating Ensuite Bathroom

Fitted Wardrobes Wood Flooring

ViewsSettingConditionPoolCommercial AreaGood