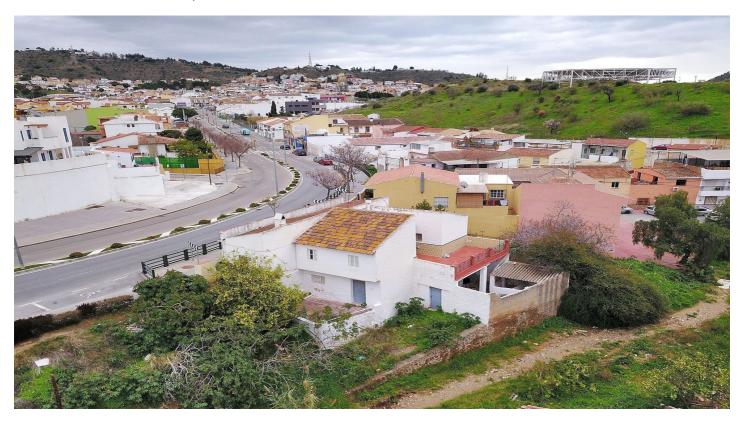

## Land for sale in Málaga, Málaga

369,000 €

Reference: R3856114 Plot Size: 1,015m<sup>2</sup> Build Size: 270m<sup>2</sup>

## Costa del Sol, Málaga

Fantastic opportunity. Building plot of 1015m2 with permission to build a development of 5 flats with private parking.

Three ground floor flats with reception room, separate kitchen, two bedrooms, bathroom and WC.

Located on Calle Lope De Rueda in Puerto De La Torre.

The Listing agent for itself and as agent for the vendor gives notice that:

1. These particulars are only a general outline for the guidance of intending purchasers and do not constitute in whole or in part an offer or a Contract. 2. Reasonable endeavours have been made to ensure that the information given in these particulars is materially correct, but any intending purchaser should satisfy themselves by inspection, searches, enquiries, and survey as to the correctness of each statement. 3. All statements in these particulars are made without responsibility on the part of Listing agent or the vendor. 4. No statement in these particulars is to be relied upon as a statement or representation of fact. 5. Neither Listing agent nor anyone in its employment or acting on its behalf has authority to make any representation or warranty in relation to this property. 6. Nothing in these particulars shall be deemed to be a statement that the property is in good repair or condition or otherwise nor that any services or facilities are in good working order. 7. Photographs may show only certain parts and aspects of the property at the time when the photographs were taken and you should rely on actual inspection. 8. No assumption should be made in respect of parts of the property not shown in photographs. 9. Any areas, measurements or distances are only approximate. 10. Any reference to alterations or use is not intended to be a statement that any necessary planning, building regulation, listed building or any other consent has been obtained. 11. Amounts quoted are exclusive of Tax if applicable.