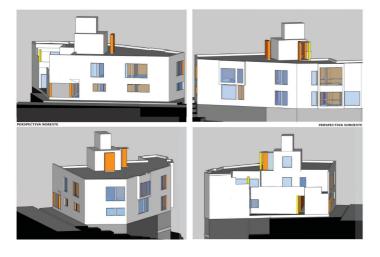

## Costa del Sol, Málaga

Fantastic opportunity. Building plot of 1015m2 with permission to build a development of 5 flats with private parking.

Three ground floor flats with reception room, separate kitchen, two bedrooms, bathroom and WC.

Lift leading to;

Two top floor flats with reception room, separate kitchen, three bedrooms, two bathrooms and WC.

Parking for 9 cars accessible by a car lift. Each unit also benefits from a storage room located on the parking level.