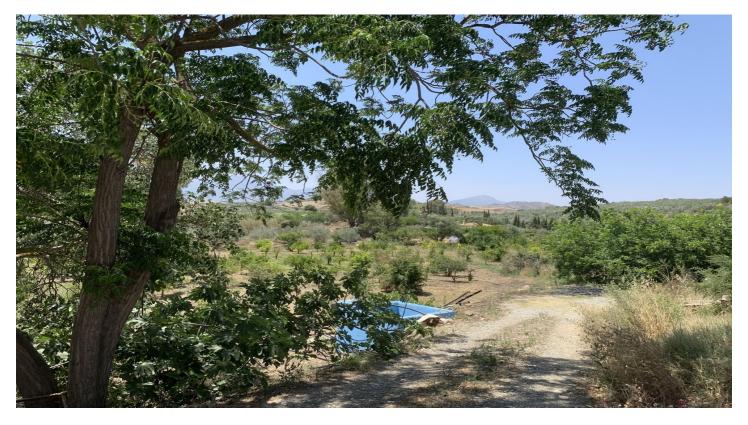

## Valle del Guadalhorce, Coín

Rustic land for agricultural use in Coín with a plot area of 17.855 square metres.

It has a house of 57 square meters, consisting of living room with fireplace, two bedrooms, a bathroom and kitchen, also has a porch with barbecue, which can be enjoyed on summer evenings.

The plot has 50 olive, orange and mandarin trees.

It has two wells that supply water to the whole property and the house and electricity.

It is located in the area of Rio Grande, 8 Km from Coín and only a few minutes drive from the access to the motorway to Málaga.

The access road to the property is in good condition.

**Features:** 

ViewsSettingConditionCountryVillageGood

**Kitchen**Fully Fitted