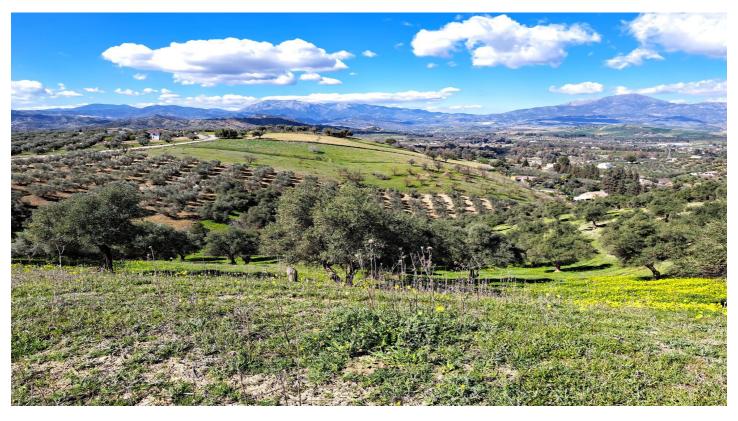

## Valle del Guadalhorce, Coín

Beautiful large plot of land with panoramic views of the Guadalhorce Valle, just a short drive to La Trocha shopping centre in Coin.

The easily accessible fenced plot has large flat areas next to the lane then slopes down the valley. It's primarily full of olive trees and a small fruit orchard.

Current legislation permits the building of a 65m2 agricultural property. Water & electricity close by but not connected.