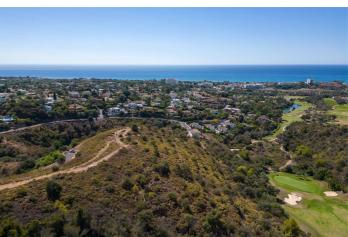

## Costa del Sol, El Rosario

Fantastic, large, elevated, corner plot available in El Rosario.

This plot is fantastically positioned to enjoy incredible 180 degree views of the sea, golf courses, the Coast and all the way over to Gibraltar and Africa.

The location and posiiton of the plot gurantees that the views will never be obstructed.

Perfect opportunity to built your dream property on a plot of land that is unbeaten in an area that is already developing quickly.