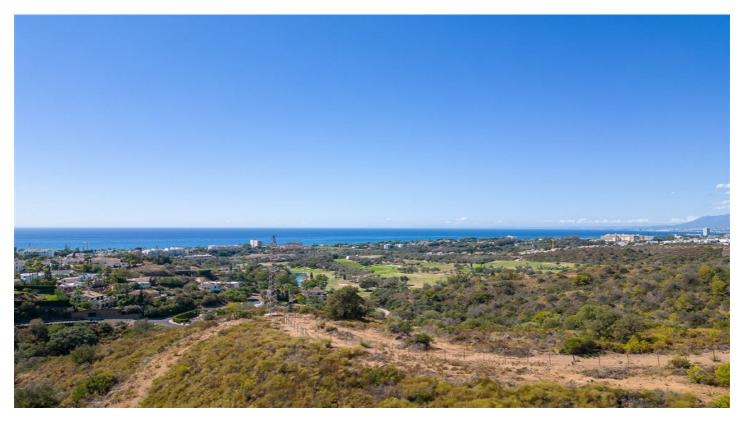

## Costa del Sol, El Rosario

Fantastic, large, elevated, corner plot available in El Rosario.

This plot is fantastically positioned to enjoy incredible 180 degree views of the sea, golf courses, the Coast and all the way over to Gibraltar and Africa.

The location and posiiton of the plot gurantees that the views will never be obstructed.

Perfect opportunity to built your dream property on a plot of land that is unbeaten in an area that is already developing quickly.