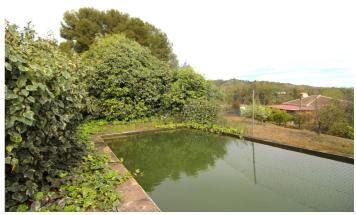

#### Valle del Guadalhorce, Coín

Rustic finca with farmhouse only 5 minutes from Coín by car.

The land has two constructions, one of them as a farmhouse of 72 meters currently registered, pool and bbq. Land of 3.357 meters with a variety of fruit trees, such as walnut, lemon, orange trees.... In an area with plenty of water.

#### Features:

Features Utility Room Barbeque Setting Close To Schools Country Village Mountain Pueblo Close To Forest Furniture Not Furnished Parking Covered Open **Orientation** South West

**Condition** Restoration Required Views Mountain Country Pool Private