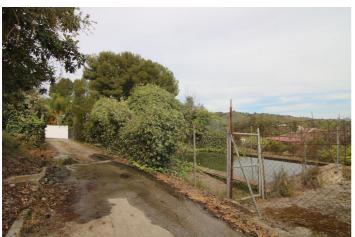

The road is asphalted in its totality. Due to the size and quality of the land, it is possible to build future buildings as a farm.