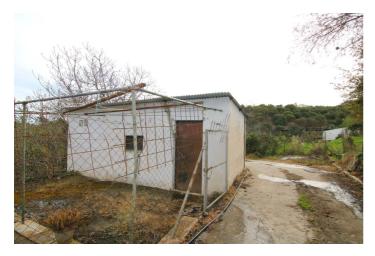

#### Valle del Guadalhorce, Coín

Rustic finca with farmhouse only 5 minutes from Coín by car.

The land has two constructions, one of them as a farmhouse of 72 meters currently registered, pool and bbq. Land of 3.357 meters with a variety of fruit trees, such as walnut, lemon, orange trees.... In an area with plenty of water.