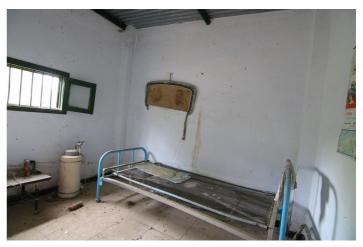

#### Valle del Guadalhorce, Coín

Rustic finca with farmhouse only 5 minutes from Coín by car.

The land has two constructions, one of them as a farmhouse of 72 meters currently registered, pool and bbq. Land of 3.357 meters with a variety of fruit trees, such as walnut, lemon, orange trees.... In an area with plenty of water.

#### Features:

Features Utility Room Barbeque Setting Close To Schools Country Village Mountain Pueblo Close To Forest Furniture Not Furnished Parking Covered Open **Orientation** South West

**Condition** Restoration Required Views Mountain Country Pool Private