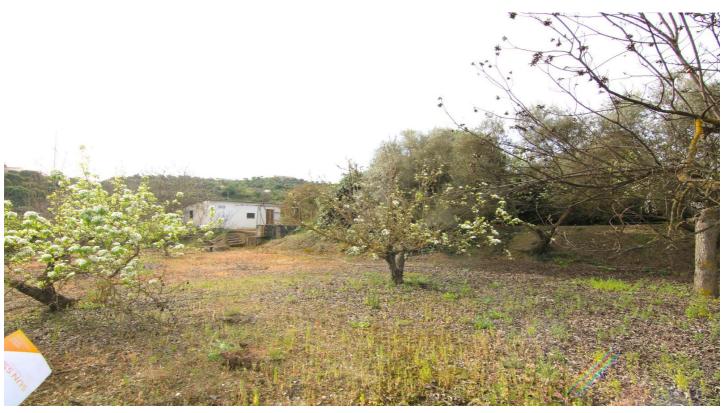

#### Valle del Guadalhorce, Coín

Rustic finca with farmhouse only 5 minutes from Coín by car.

The land has two constructions, one of them as a farmhouse of 72 meters currently registered, pool and bbq. Land of 3.357 meters with a variety of fruit trees, such as walnut, lemon, orange trees.... In an area with plenty of water.

The road is asphalted in its totality. Due to the size and quality of the land, it is possible to build future buildings as a farm.