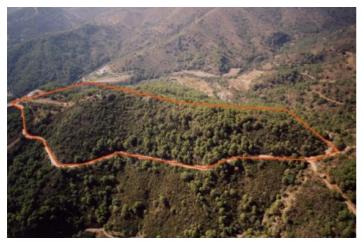

## Costa del Sol, Estepona

Magnificent estate of 95.000 square meters located in the valleys behind Las Dunas and the Kempinski Hotel in Estepona. Situated approximately 6 kilometers from the main coastal road, and a large part of the land borders Rio Velerin. Great mountains and sea views as far as Gibraltar and Africa can be seen from most part of the estate. The property is an entire mountain top with a road going round the perimeter.