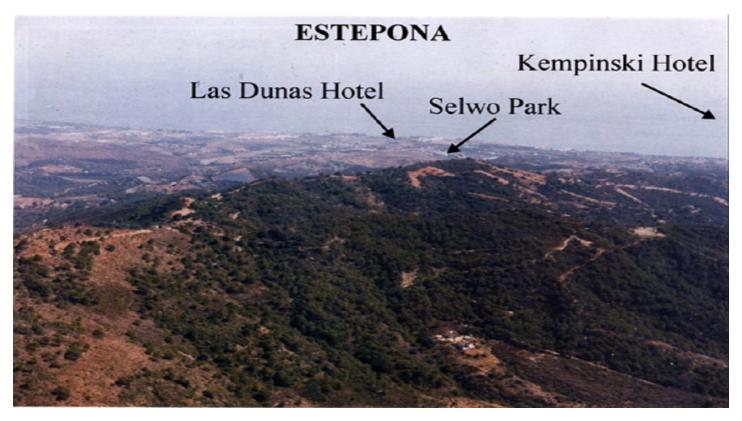

## Costa del Sol, Estepona

Magnificent estate of 95.000 square meters located in the valleys behind Las Dunas and the Kempinski Hotel in Estepona. Situated approximately 6 kilometers from the main coastal road, and a large part of the land borders Rio Velerin. Great mountains and sea views as far as Gibraltar and Africa can be seen from most part of the estate. The property is an entire mountain top with a road going round the perimeter.