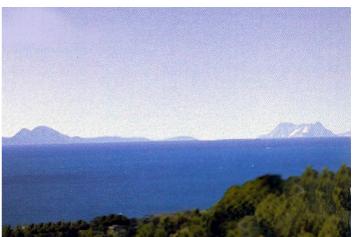

## Costa del Sol, Estepona

Magnificent estate of 95.000 square meters located in the valleys behind Las Dunas and the Kempinski Hotel in Estepona. Situated approximately 6 kilometers from the main coastal road, and a large part of the land borders Rio Velerin. Great mountains and sea views as far as Gibraltar and Africa can be seen from most part of the estate. The property is an entire mountain top with a road going round the perimeter.

Wildlife: The property has eagles, wild boar, partridge, hawks, deer, mongoose, foxes, and pigeon.

Views: Many parts of this plot have outstanding views from Gibraltar to Puerto Banus.

Planning: The area is currently ' green belt' and therefore the minimum plot size is 30.000 sq.m. Each plot could accommodate a farm house of appr. 1.000 sq.m. with its own plantation. Possible other uses could comprise: hotel, environmental group activity construction, camping, medical, school, equestrian or sports facilities.