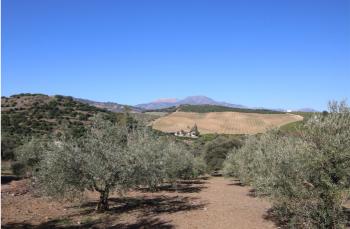

### Valle del Guadalhorce, Coín

Spectacular plot in Llano del Comisario. This plot has 11.832m<sup>2</sup> with centenary olive trees of different types of olives. Very good access from the road, and with stunning views.