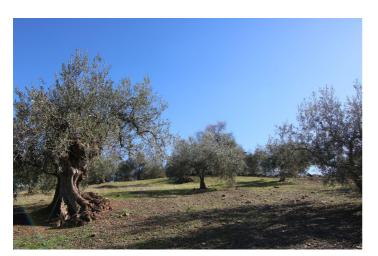

### Valle del Guadalhorce, Coín

Spectacular plot in Llano del Comisario. This plot has 11.832m<sup>2</sup> with centenary olive trees of different types of olives. Very good access from the road, and with stunning views.