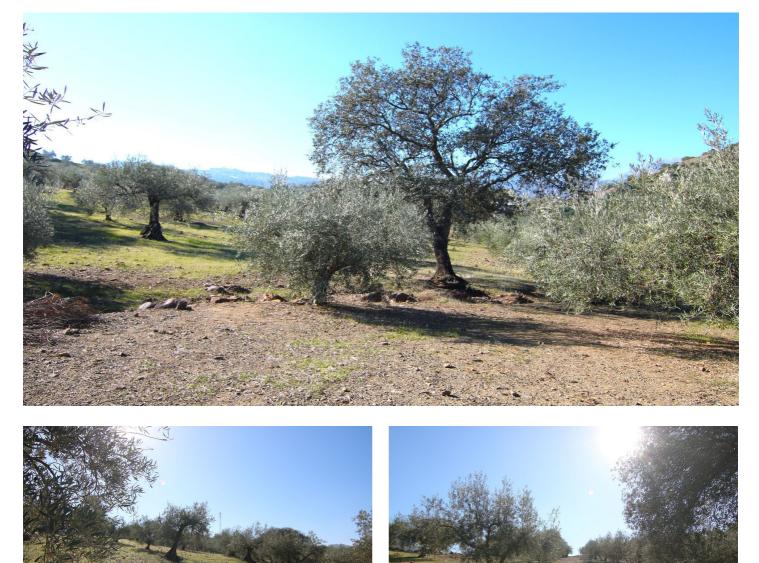

### Valle del Guadalhorce, Coín

Spectacular plot in Llano del Comisario. This plot has 11.832m<sup>2</sup> with centenary olive trees of different types of olives. Very good access from the road, and with stunning views.