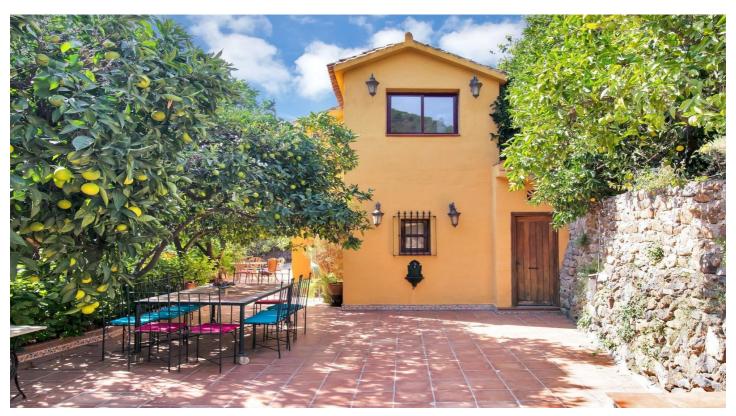

### Costa del Sol, Ojén

Country house with a total interior surface of 157 sqm, in very good condition, with over 19,503 sqm of lush gardens and mature trees, completely gated.

Ideal for a first or a second residence, one can enjoy there the peace and total privacy of a perfect green oasis. On top of that, Ojen, at the foot of the Sierra de las Nievas, is only a 20 minute drive from the centre of Marbella.

The house itself, a mediterranean style that perfectly fits in the environment, is well manteined, in very good condition, and has two levels. On the ground level there is the living room with chimney and open plan kitchen, and a guest bedroom with bathroom. On the second floor there are two large bedrooms and one bathroom.