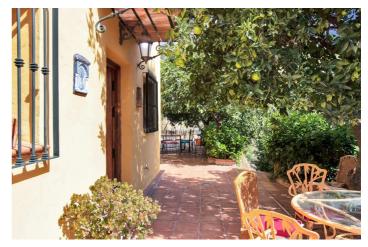

### Costa del Sol, Ojén

Country house with a total interior surface of 157 sqm, in very good condition, with over 19,503 sqm of lush gardens and mature trees, completely gated.

Ideal for a first or a second residence, one can enjoy there the peace and total privacy of a perfect green oasis. On top of that, Ojen, at the foot of the Sierra de las Nievas, is only a 20 minute drive from the centre of Marbella.

The house itself, a mediterranean style that perfectly fits in the environment, is well manteined, in very good condition, and has two levels. On the ground level there is the living room with chimney and open plan kitchen, and a guest bedroom with bathroom. On the second floor there are two large bedrooms and one bathroom.