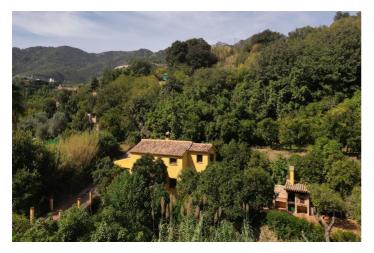

### Costa del Sol, Ojén

Country house with a total interior surface of 157 sqm, in very good condition, with over 19,503 sqm of lush gardens and mature trees, completely gated.

Ideal for a first or a second residence, one can enjoy there the peace and total privacy of a perfect green oasis. On top of that, Ojen, at the foot of the Sierra de las Nievas, is only a 20 minute drive from the centre of Marbella.

#### Additionally, the property also presents:

- Second secondary home of 60m2 (1 bedroom, 1 bathroom)
- Swiming pool of 37 sqm with a spacious area around, and it has a side construction of 13 sqm that includes a bar and a bathroom.
- BBQ area of 200 sqm.
- Chapel of 15 sqm meters for private ceremonies or meditation. Bridge that crosses two streams with water all year round.
- Private fountain and spring.
- Private pinewood. Direct Access to " Ojen Ponds ", an outstanding tourist attraction spot.
- Economic exploitation of fruit trees, avocados, oranges, figs and mangos.
- At present the property is rented as short term touristic rentals, celebration of events and selling of agricultural production. Offers also the possibility of reactivating the vineyard.