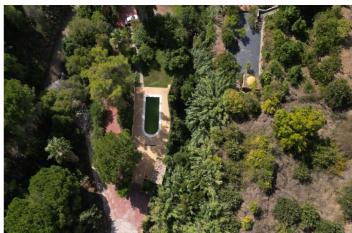

#### Additionally, the property also presents:

- Second secondary home of 60m2 (1 bedroom, 1 bathroom)
- Swiming pool of 37 sqm with a spacious area around, and it has a side construction of 13 sqm that includes a bar and a bathroom.
- BBQ area of 200 sqm.
- Chapel of 15 sqm meters for private ceremonies or meditation. Bridge that crosses two streams with water all year round.
- Private fountain and spring.
- Private pinewood. Direct Access to " Ojen Ponds ", an outstanding tourist attraction spot.
- Economic exploitation of fruit trees, avocados, oranges, figs and mangos.
- At present the property is rented as short term touristic rentals, celebration of events and selling of agricultural production. Offers also the possibility of reactivating the vineyard.