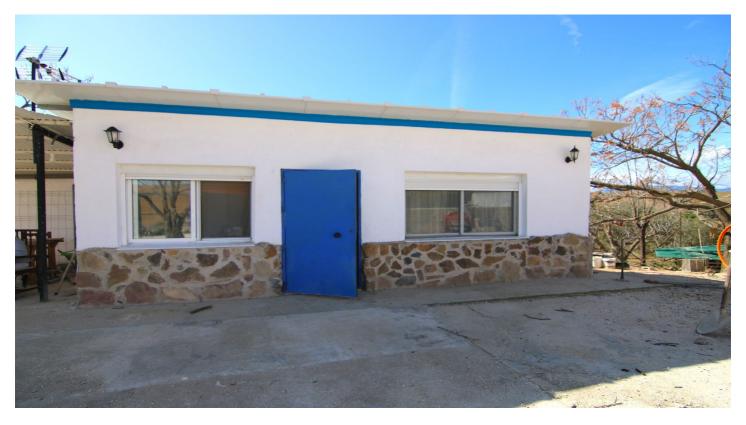

## Finca - Cortijo for sale in Coín, Coín

169,900 €

Reference: R4662340 Bedrooms: 1 Bathrooms: 1 Plot Size: 9,026m<sup>2</sup> Build Size: 109m<sup>2</sup> Terrace: 53m<sup>2</sup>

## Valle del Guadalhorce, Coín

Spectacular rustic plot of 9.026 square metres, with two constructions and a third to be finished, warehouse with water pool and house in restoration.

It offers unbeatable views to the Sierra de las nieves and is well with easy access to the road to Malaga capital, just 10 minutes from Cerralba, where they have services of schools, gas stations...