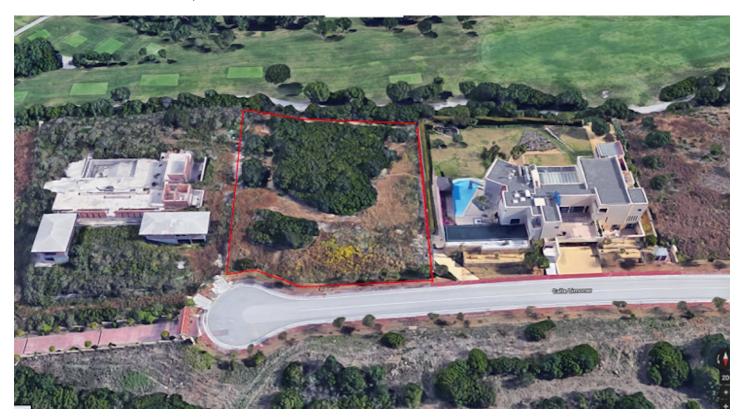

## Residential Plot for sale in Sotogrande Alto, Sotogrande

1,000,000€

Reference: R4646272 Plot Size: 4,146m<sup>2</sup>

## Costa de la Luz, Sotogrande Alto

" Frontline golf plot located in an exclusive community in Sotogrande. Situated facing south, the plot offers privacy within a cul-de-sac, ensuring exclusive access to the property. Stunning sea views can be enjoyed from the second level. Equot;