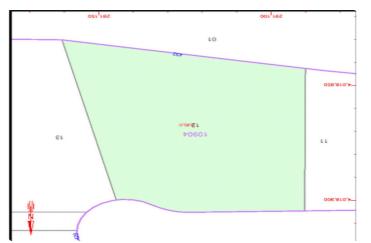

## Residential Plot for sale in Sotogrande Alto, Sotogrande

1,000,000€

Reference: R4646272 Plot Size: 4,146m<sup>2</sup>

## Costa de la Luz, Sotogrande Alto

" Frontline golf plot located in an exclusive community in Sotogrande. Situated facing south, the plot offers privacy within a cul-de-sac, ensuring exclusive access to the property. Stunning sea views can be enjoyed from the second level. Equot;