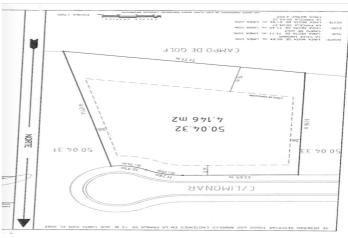

## Residential Plot for sale in Sotogrande Alto, Sotogrande

1,000,000€

Reference: R4646272 Plot Size: 4,146m<sup>2</sup>

## Costa de la Luz, Sotogrande Alto

" Frontline golf plot located in an exclusive community in Sotogrande. Situated facing south, the plot offers privacy within a cul-de-sac, ensuring exclusive access to the property. Stunning sea views can be enjoyed from the second level. Equot;