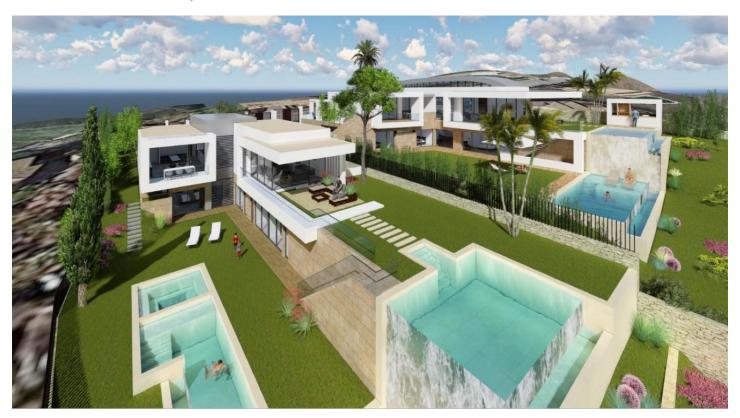

## Costa del Sol, El Rosario

SEA VIEW DEVELOPMENT OPPORTUNITY! Two adjoining development plots of 1200m2 each with panoramic sea views. Full project included with architects plans and planning permission approved to build two contemporary sea view villas (estimated resale value of €2.9M each based upon high spec finish). A prime site for development of 2 new sea view villas in El Rosario.