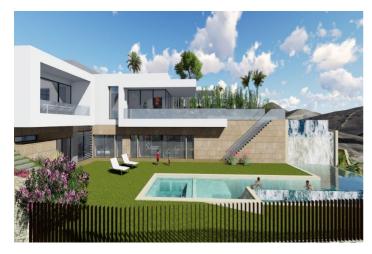

## Costa del Sol, El Rosario

SEA VIEW DEVELOPMENT OPPORTUNITY! Two adjoining development plots of 1200m2 each with panoramic sea views. Full project included with architects plans and planning permission approved to build two contemporary sea view villas (estimated resale value of €2.9M each based upon high spec finish). A prime site for development of 2 new sea view villas in El Rosario.