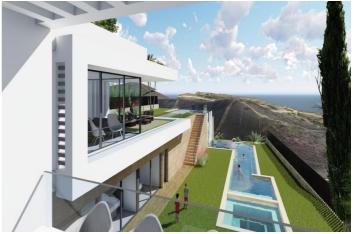

## Costa del Sol, El Rosario

SEA VIEW DEVELOPMENT OPPORTUNITY! Two adjoining development plots of 1200m2 each with panoramic sea views. Full project included with architects plans and planning permission approved to build two contemporary sea view villas (estimated resale value of €2.9M each based upon high spec finish). A prime site for development of 2 new sea view villas in El Rosario.