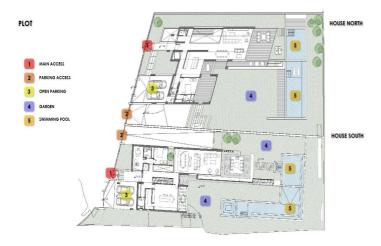

## Costa del Sol, El Rosario

SEA VIEW DEVELOPMENT OPPORTUNITY! Two adjoining development plots of 1200m2 each with panoramic sea views. Full project included with architects plans and planning permission approved to build two contemporary sea view villas (estimated resale value of €2.9M each based upon high spec finish). A prime site for development of 2 new sea view villas in El Rosario.