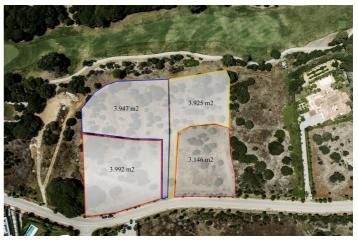

Possibility of acquiring one or two further adjoining plots. There are 4 in total, with the m2 specified in one of the pictures.

A great investment opportunity in an exclusive residential area of luxury homes just 10 minutes' drive to all amenities, only 1.15 hours to the Málaga international airport and 30 minutes' drive to the Gibraltar airport.