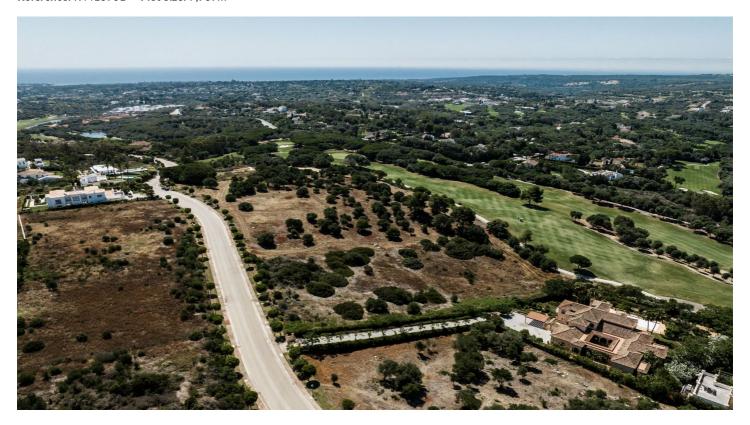

## Costa de la Luz, Sotogrande

Set of 2 south-facing plots totalling 7,939 m2 situated in La Reserva de Sotogrande, Cádiz, close to a well-known international college and just a few minutes drive to all the amenities that the Sotogrande marina has to offer.

Possibility of acquiring one or two further adjoining plots. There are 4 in total, with the m2 specified in one of the pictures.

A great investment opportunity in an exclusive residential area of luxury homes just 10 minutes' drive to all amenities, only 1.15 hours to the Málaga international airport and 30 minutes' drive to the Gibraltar airport.