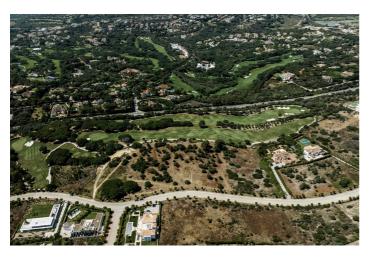

## Costa de la Luz, Sotogrande

Set of 2 south-facing plots totalling 7,939 m2 situated in La Reserva de Sotogrande, Cádiz, close to a well-known international college and just a few minutes drive to all the amenities that the Sotogrande marina has to offer.

Possibility of acquiring one or two further adjoining plots. There are 4 in total, with the m2 specified in one of the pictures.

A great investment opportunity in an exclusive residential area of luxury homes just 10 minutes' drive to all amenities, only 1.15 hours to the Málaga international airport and 30 minutes' drive to the Gibraltar airport.