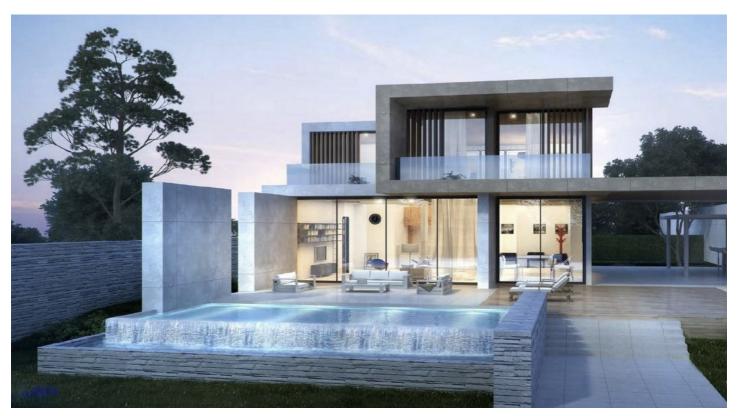

## Detached Villa for sale in Estepona, Estepona

1,395,000 €

Reference: R4637494 Bedrooms: 5 Bathrooms: 5 Plot Size: 1,300m<sup>2</sup> Build Size: 405m<sup>2</sup> Terrace: 368m<sup>2</sup>

## Costa del Sol, Estepona

OFF-PLAN ECOLOGICAL CONTEMPORARY VILLA - KEY-IN-HAND in Valle Romano with sea views.

Consisting out of; ground floor, entrance hall, guest toilet, open plan living/dining area with a fully fitted kitchen, master bedroom with ensuite bathroom and dressing, covered carport for 3 car, 2 further bedrooms each with their ensuite bathroom.