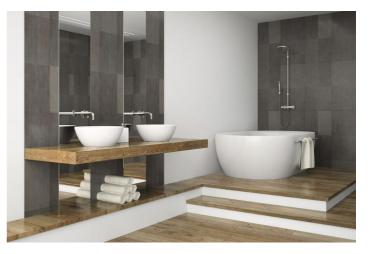

Pictures of the kitchens and bathrooms are just examples final choice will be that of the client within the offered possibilities!

Example of some of the specifications,

- Interior and exterior floor tiles from GRESPANIA 600x600 800x800 1200x1200 (Colour and size to choose)
- Bathroom walls with COVERLAM plates (GRESPANIA) 2700X1200 (Colour to choose)
- Bathrooms from ROCA or similar
- Aerothermia/airconditioning
- Underfloor electric heating in the bathrooms
- Underfloor heating in the living room
- Ceiling high windows with a sunken track, 4+4/chamber/5+5
- Ceiling high and 1-meter-wide interior doors
- Ceiling high pivot door and 1,30 wide
- Fully fitted kitchen
- White goods from Bosch or similar
- 15 solar panels
- Car charger