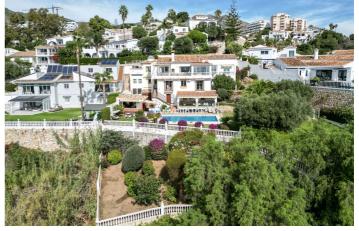

#### Costa del Sol, Torremuelle

Large Andalusian style villa, with the best construction qualities, on a plot of 1,500 meters and distributed over 3 floors with many rooms and environments to enjoy the sea view! Main entrance with designer bars, give access to an Andalusian patio that connects with the entrance door to the house as well as with a staircase that leads directly to the pool and gardens. A large distribution hall leads to the main dining room, where the view of the sea and the sun invade with its beauty completely. Marble floors, fireplace, air conditioning and exit to a large terrace make the perfect space. The large kitchen to the right, with daily dining area, has a vaulted skylight with colored crystals that amaze the senses. Adjoining the main living room is a large bedroom with sea views and a large office/studio with separate entrance, which can also be converted into a guest house as an example of the infinite uses. Going down to the other floor are the 3 bedrooms, all with fitted wardrobes and carpets (with original marble underneath). Being one en suite and with dressing room, and a large bathroom with luxury whirlpool bath. In the three bedrooms the beautiful sea view stands out. On the same floor it has a large living room with library and comfortable sofas, and a dining room for 24 people at the table. A few steps down the wonder house with a large leisure room converted into the perfect bar: bar, taps, barrels, tables and piano, make it the ideal corner to celebrate with family and friends. And from there you can access the magical cellar with touches of collection and good taste. Another bedroom on the same floor with views. From there you can access the great garden and pool, jacuzzi and porch with amenities, and others see a great atmosphere or barbecue to celebrate and welcome many people around barbecue, gas irons, oven, taps and tables, all the comforts and more. An impeccable and new Finnish sauna, practically unused, also outdoors. Fruit trees of all kinds in the large garden, lead to another slope down with more land and space for orchard, with stone columns and magical places. Unique, worth seeing and perceiving its magic and comfort like few villas in Benalmádena. Located in one of the best areas of the Costa del Sol, Torremuelle, highly valued and with prestigious residences, give it the perfect enclave. Close to international schools, and 5 minutes from the coast and its beaches, shops, restaurants.