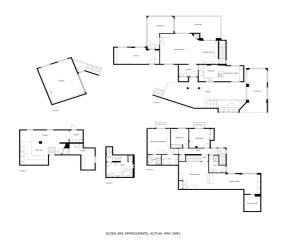

#### Costa del Sol, Torremuelle

Large Andalusian style villa, with the best construction qualities, on a plot of 1,500 meters and distributed over 3 floors with many rooms and environments to enjoy the sea view! Main entrance with designer bars, give access to an Andalusian patio that connects with the entrance door to the house as well as with a staircase that leads directly to the pool and gardens. A large distribution hall leads to the main dining room, where the view of the sea and the sun invade with its beauty completely. Marble floors, fireplace, air conditioning and exit to a large terrace make the perfect space. The large kitchen to the right, with daily dining area, has a vaulted skylight with colored crystals that amaze the senses. Adjoining the main living room is a large bedroom with sea views and a large office/studio with separate entrance, which can also be converted into a guest house as an example of the infinite uses. Going down to the other floor are the 3 bedrooms, all with fitted wardrobes and carpets (with original marble underneath). Being one en suite and with dressing room, and a large bathroom with luxury whirlpool bath. In the three bedrooms the beautiful sea view stands out. On the same floor it has a large living room with library and comfortable sofas, and a dining room for 24 people at the table. A few steps down the wonder house with a large leisure room converted into the perfect bar: bar, taps, barrels, tables and piano, make it the ideal corner to celebrate with family and friends. And from there you can access the magical cellar with touches of collection and good taste. Another bedroom on the same floor with views. From there you can access the great garden and pool, jacuzzi and porch with amenities, and others see a great atmosphere or barbecue to celebrate and welcome many people around barbecue, gas irons, oven, taps and tables, all the comforts and more. An impeccable and new Finnish sauna, practically unused, also outdoors. Fruit trees of all kinds in the large garden, lead to another slope down with more land and space for orchard, with stone columns and magical places. Unique, worth seeing and perceiving its magic and comfort like few villas in Benalmádena. Located in one of the best areas of the Costa del Sol, Torremuelle, highly valued and with prestigious residences, give it the perfect enclave. Close to international schools, and 5 minutes from the coast and its beaches, shops, restaurants.