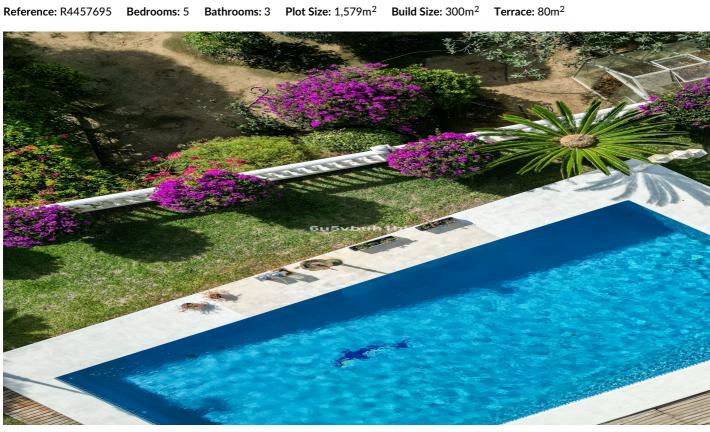

#### Costa del Sol, Torremuelle

Large Andalusian style villa, with the best construction qualities, on a plot of 1,500 meters and distributed over 3 floors with many rooms and environments to enjoy the sea view! Main entrance with designer bars, give access to an Andalusian patio that connects with the entrance door to the house as well as with a staircase that leads directly to the pool and gardens. A large distribution hall leads to the main dining room, where the view of the sea and the sun invade with its beauty completely. Marble floors, fireplace, air conditioning and exit to a large terrace make the perfect space. The large kitchen to the right, with daily dining area, has a vaulted skylight with colored crystals that amaze the senses. Adjoining the main living room is a large bedroom with sea views and a large office/studio with separate entrance, which can also be converted into a guest house as an example of the infinite uses. Going down to the other floor are the 3 bedrooms, all with fitted wardrobes and carpets (with original marble underneath). Being one en suite and with dressing room, and a large bathroom with luxury whirlpool bath. In the three bedrooms the beautiful sea view stands out. On the same floor it has a large living room with library and comfortable sofas, and a dining room for 24 people at the table. A few steps down the wonder house with a large leisure room converted into the perfect bar: bar, taps, barrels, tables and piano, make it the ideal corner to celebrate with family and friends. And from there you can access the magical cellar with touches of collection and good taste. Another bedroom on the same floor with views. From there you can access the great garden and pool, jacuzzi and porch with amenities, and others see a great atmosphere or barbecue to celebrate and welcome many people around barbecue, gas irons, oven, taps and tables, all the comforts and more. An impeccable and new Finnish sauna, practically unused, also outdoors. Fruit trees of all kinds in the large garden, lead to another slope down with more land and space for orchard, with stone columns and magical places. Unique, worth seeing and perceiving its magic and comfort like few villas in Benalmádena. Located in one of the best areas of the Costa del Sol, Torremuelle, highly valued and with prestigious residences, give it the perfect enclave. Close to international schools, and 5 minutes from the coast and its beaches, shops, restaurants.

**Climate Control** Fireplace Views Sea Panoramic Garden Pool

**Pool** Private