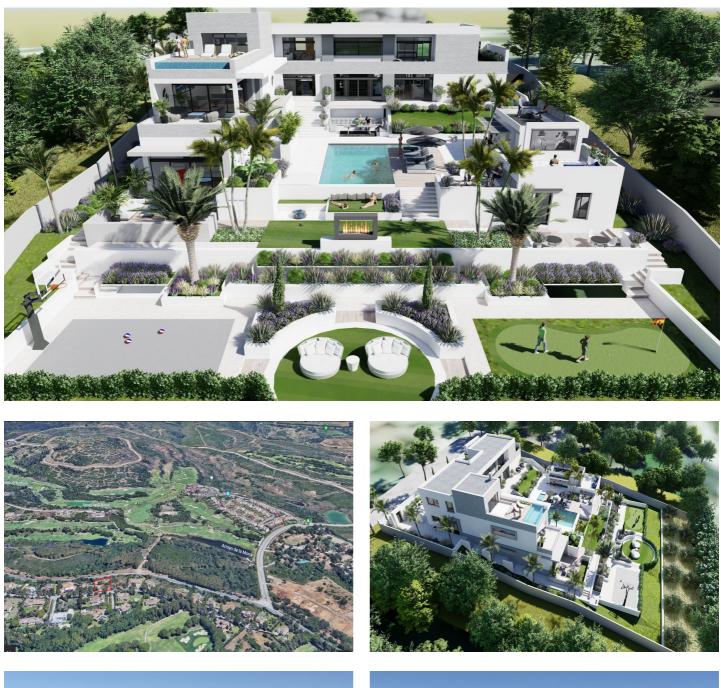

#### Costa de la Luz, Sotogrande

An incredible property on a plot of 2.688 m2 with stunning open views of La Reserva Golf course, centrally located in the peaceful, highly secure, gated, Sotogrande community.

The essence of indoor/outdoor living is captured perfectly in this luxurious retreat. Extensive use of glass has capitalized stunning open views and a dream like living space with many different levels and zones giving an expansive sense of volume and freedom.

This unique project has a dynamic and meticulously intelligent open-plan layout, functionality, with refreshing design airflow and vast amounts of natural light.

The estate includes two pools within a Mediterranean garden, 4 bedrooms, 5 bathrooms and additionally a fully equipped independent guest apartment. An ultimate functional working office and homework spaces, also a gournet kitchen with a barbecue area, a television room, a gym, spacious private terraces, and then rare luxuries including an amazing outdoor cinema, a rooftop chill out terrace, even a one of a kind pool bar. Furthermore a putting outdoor practice green along with a basketball ½ court.

Of course, contemporary and natural materials allowed us to achieve a sophisticated family home. The property facilitates entertaining while allowing for relaxation and privacy when desired.

The aim is comfort for all the family and guests in independent yet harmonious areas.

Certainly, this timeless residence is a private oasis for its owners. Perfect family home, near all amenities, Sotogrande International School, La Reserva and Valderrama golf courses, in the midst of one of the most exclusive neighbourhoods in southern Europe.