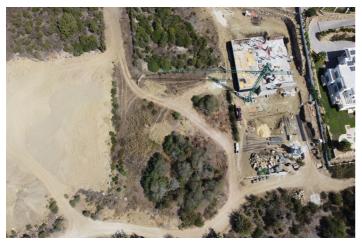

This plot with stunning panoramic views is surrounded by beautiful countryside and charming Sotogrande properties overlooking the perfect landscape.

The offered plot is of generous size, 3376 m2 of area, which easily allows to build a very large property. Here you can build the house of your dreams in any style, contemporary/modern or traditional Mediterranean, with bespoke touches.

The plot is on an elevation and enjoys panoramic sea and golf views.Located between the internationally renowned golf courses of Valderrama and La Reserva Club, this is truly a unique investment opportunity to build your dream villa in a privileged location.