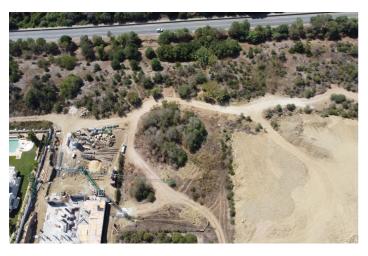

This plot with stunning panoramic views is surrounded by beautiful countryside and charming Sotogrande properties overlooking the perfect landscape.

The offered plot is of generous size, 3376 m2 of area, which easily allows to build a very large property. Here you can build the house of your dreams in any style, contemporary/modern or traditional Mediterranean, with bespoke touches.

The plot is on an elevation and enjoys panoramic sea and golf views.Located between the internationally renowned golf courses of Valderrama and La Reserva Club, this is truly a unique investment opportunity to build your dream villa in a privileged location.