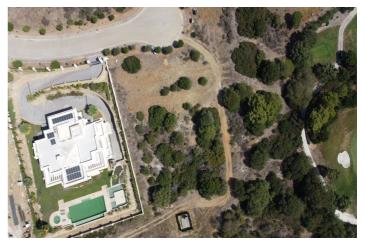

This plot with stunning panoramic views is surrounded by beautiful countryside and charming Sotogrande properties overlooking the perfect landscape.

The offered plot is of generous size, 3376 m2 of area, which easily allows to build a very large property. Here you can build the house of your dreams in any style, contemporary/modern or traditional Mediterranean, with bespoke touches.

The plot is on an elevation and enjoys panoramic sea and golf views.Located between the internationally renowned golf courses of Valderrama and La Reserva Club, this is truly a unique investment opportunity to build your dream villa in a privileged location.