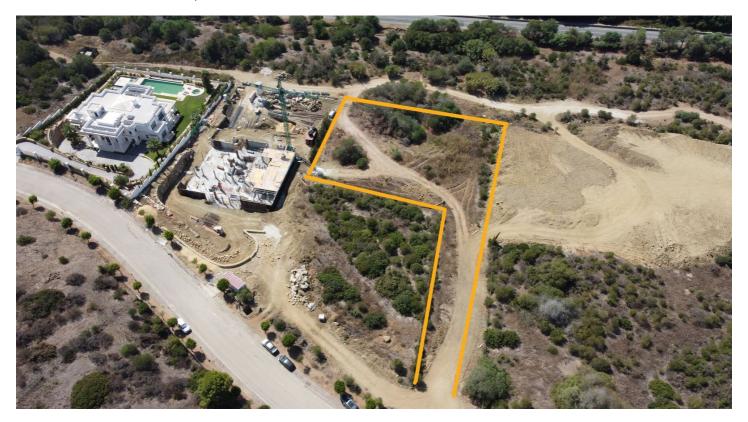

## Residential Plot for sale in Sotogrande, Sotogrande

685,000€

Reference: R4407922 Plot Size: 3,376m<sup>2</sup>

This plot with stunning panoramic views is surrounded by beautiful countryside and charming Sotogrande properties overlooking the perfect landscape.

The offered plot is of generous size, 3376 m2 of area, which easily allows to build a very large property. Here you can build the house of your dreams in any style, contemporary/modern or traditional Mediterranean, with bespoke touches.

The plot is on an elevation and enjoys panoramic sea and golf views.Located between the internationally renowned golf courses of Valderrama and La Reserva Club, this is truly a unique investment opportunity to build your dream villa in a privileged location.