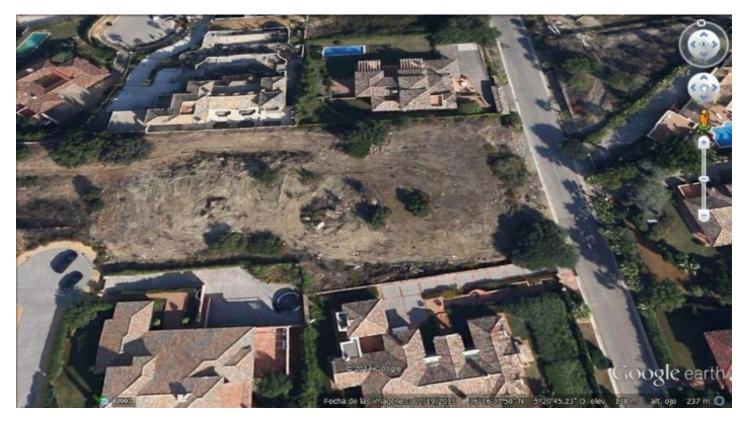

## Residential Plot for sale in Sotogrande, Sotogrande

525,000€

Reference: R4225114 Plot Size: 1,750m<sup>2</sup> Build Size: 648m<sup>2</sup>

## Costa de la Luz, Sotogrande

Magnificent plot in the area with the best views of Sotogrande, with a private street and automated access for 4 plots. Ready to build, with topography project completed. Plot, Sotogrande, Costa del Sol. Garden/Plot 1750 m².