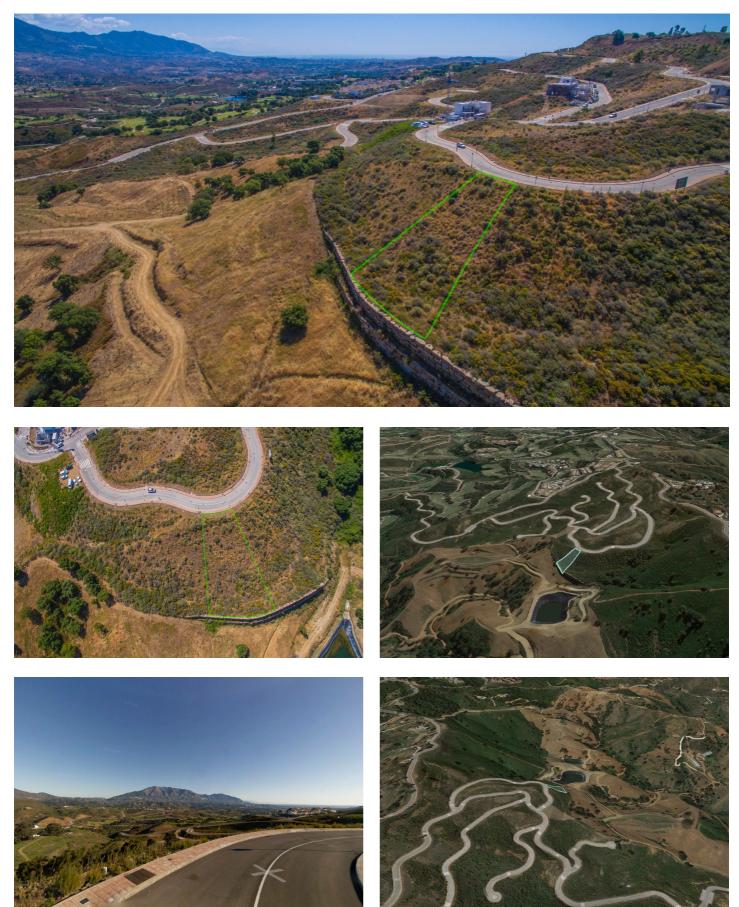

## 233,475€

Info@liontrustspain.com

**Reference:** R2679563 **Plot Size:** 1,415m<sup>2</sup>

**a** Your logo

## Costa del Sol, La Cala Golf

Sector11, Plot15 Residential Plot, La Cala Golf, Costa del Sol. Garden/Plot 1415m<sup>2</sup>. buildable: 283m2 Setting : Country, Mountain Pueblo, Close To Golf, Close To Schools, Close To Forest. Orientation : East, South East, South. Pool : Room For Pool. Views : Sea, Mountain, Golf, Panoramic. Utilities : Electricity, Drinkable Water. Category : Off Plan.

## Features:

Orientation East South South East

**Pool** Room for Pool Views Sea Mountain Panoramic Golf Utilities Electricity Drinkable Water **Setting** Close To Golf Close To Forest

Category Off Plan