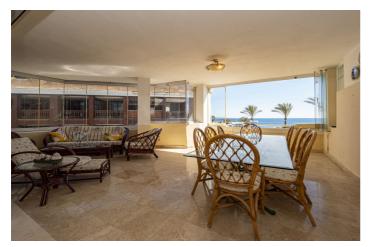

The interior comprises a comfortable living and dining area, a well-equipped kitchen, a generously sized master bedroom with an en-suite bathroom, and an additional guest bedroom and bathroom. A highlight of the property is its covered terrace, seamlessly connected to the living space through glass curtains.