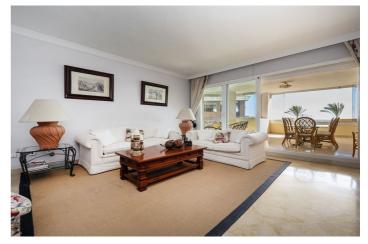

The interior comprises a comfortable living and dining area, a well-equipped kitchen, a generously sized master bedroom with an en-suite bathroom, and an additional guest bedroom and bathroom. A highlight of the property is its covered terrace, seamlessly connected to the living space through glass curtains.