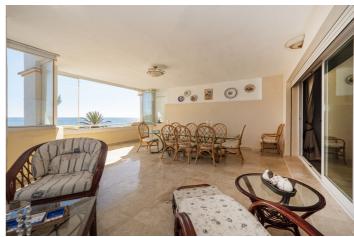

### Costa del Sol, Puerto Banús

This second-floor flat is a beachfront gem located within the La Herradura building. Positioned to face south to east, it offers direct, unobstructed vistas of the beach and the sea, with Puerto Banus just a short stroll away.

The interior comprises a comfortable living and dining area, a well-equipped kitchen, a generously sized master bedroom with an en-suite bathroom, and an additional guest bedroom and bathroom. A highlight of the property is its covered terrace, seamlessly connected to the living space through glass curtains.