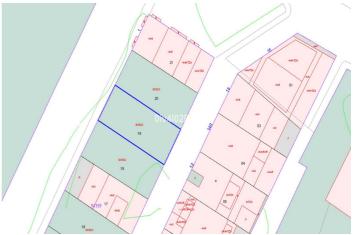

## Costa del Sol, Benalmadena Pueblo

Urban plot of 108m2 located in Benalmadena Pueblo, great location, higher level with sea views, close to shops restaurants and everything the charming Pueblo has to offer. Building allowance of 1,1587m2/m2=125,14m2 for the build of townhouse or apartments. Composed of Lower garage level plus 3 levels and atic level. C1 Classification=Casco. Total build area permitted subject to (planning permission) in excess of 325m2, given that the plot spans 2 roads with access from each. Given the elevation much of the build allowance isnt computable hence allowing a larger build area. There exisits the possibility of purchasing the adjacent plot of same size and construction area. Price for both plots together 270.000€.