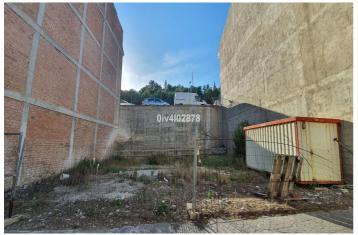

## Costa del Sol, Benalmadena Pueblo

Urban plot of 108m2 located in Benalmadena Pueblo, great location, higher level with sea views, close to shops restaurants and everything the charming Pueblo has to offer. Building allowance of 1,1587m2/m2=125,14m2 for the build of townhouse or apartments. Composed of Lower garage level plus 3 levels and atic level. C1 Classification=Casco. Total build area permitted subject to (planning permission) in excess of 325m2, given that the plot spans 2 roads with access from each. Given the elevation much of the build allowance isnt computable hence allowing a larger build area. There exisits the possibility of purchasing the adjacent plot of same size and construction area. Price for both plots together 270.000€.