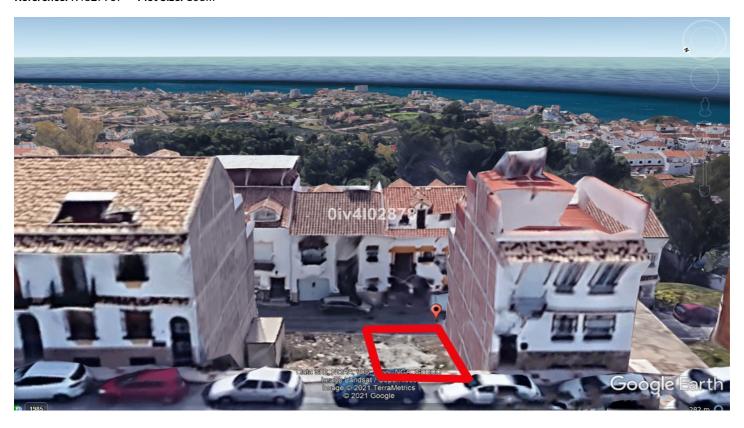

## Residential Plot for sale in Benalmadena Pueblo, Benalmádena

140,000 €

Reference: R4827967 Plot Size: 108m<sup>2</sup>

## Costa del Sol, Benalmadena Pueblo

Urban plot of 108m2 located in Benalmadena Pueblo, great location, higher level with sea views, close to shops restaurants and everything the charming Pueblo has to offer. Building allowance of 1,1587m2/m2=125,14m2 for the build of townhouse or apartments. Composed of Lower garage level plus 3 levels and atic level. C1 Classification=Casco. Total build area permitted subject to (planning permission) in excess of 325m2, given that the plot spans 2 roads with access from each. Given the elevation much of the build allowance isnt computable hence allowing a larger build area. There exisits the possibility of purchasing the adjacent plot of same size and construction area. Price for both plots together 270.000€.