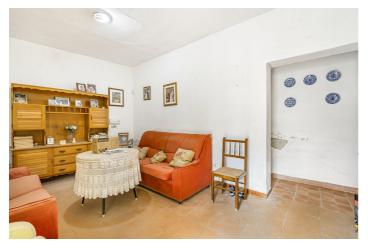

Currently the house consists of the entrance patio, hallway, living room, kitchen, two bathrooms, three bedrooms and the backyard with the stairs to go up to the terrace. However, it can be expanded with an additional floor and solarium.