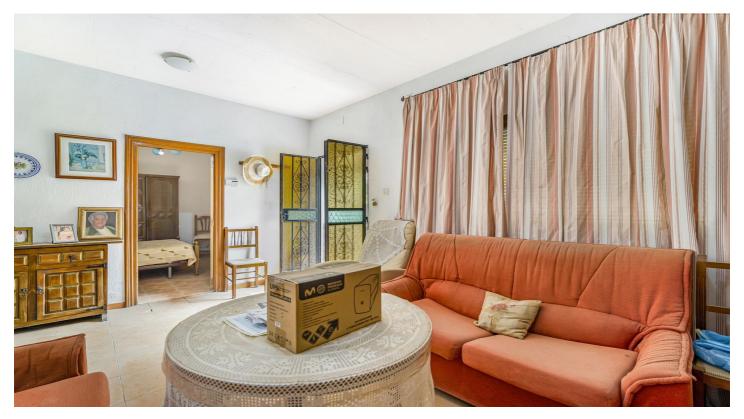

Currently the house consists of the entrance patio, hallway, living room, kitchen, two bathrooms, three bedrooms and the backyard with the stairs to go up to the terrace. However, it can be expanded with an additional floor and solarium.