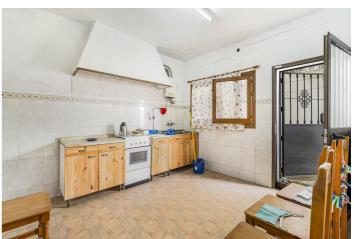

Currently the house consists of the entrance patio, hallway, living room, kitchen, two bathrooms, three bedrooms and the backyard with the stairs to go up to the terrace. However, it can be expanded with an additional floor and solarium.