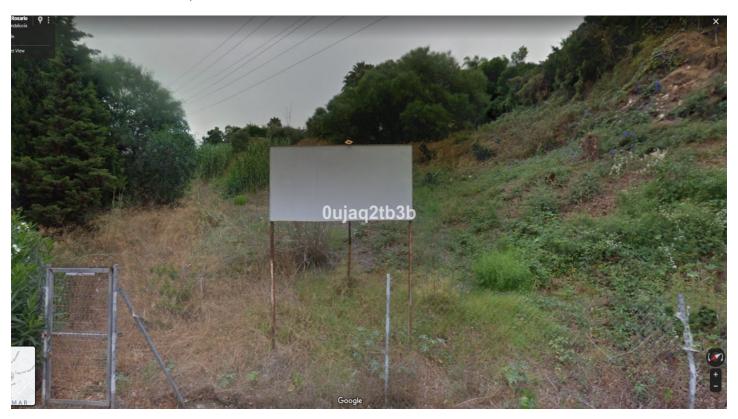

## Residential Plot for sale in El Rosario, Marbella

555,000€

Reference: R3888871 Plot Size: 1,704m<sup>2</sup>

## Costa del Sol, El Rosario

Magnificent plot in a great location and walking distance to Sports center, commercial center, services and amenities. There is a project to build a very large house taking advantage of the slope in the plot. South-West oriented. El Rosario is a consolidated residential area with high demand for plots and properties.