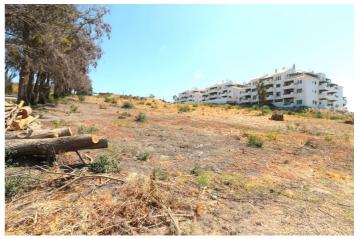

## Costa del Sol, Manilva

AMAZING PLOT of 8.000m2!!!

Unique investment opportunity in excellent location with all infrastructure - asphalted roads, water for irrigation, electricity, fibre telecommunications and sewerage.

Just a short drive away from Sabinillas and the sandy beaches in Manilva. In a very quiet area, surrounded by peace and nature, but still close to all amenities. In the sector there are mostly private homes in the urbanized roads of the Sector.